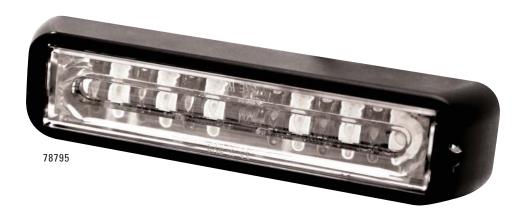

## **FEATURES AND BENEFITS**

This lamp offers the flexibility of two different colour outputs within a single unit. Lamps are constructed of aluminum housing, polycarbonate lens with encapsulated electronics, utilizing 12 high-intensity LEDs, with six LEDs per colour. Choose from Amber/Blue, Amber/Clear or Amber/Green colour options. Can be programmed to flash either colour individually or alternate between colours. Popular with municipal and maintenance vehicles.

## **PRODUCT SPECIFICATIONS**

- 12-24 VDC, 0.9 AMPs
- 11 flash patterns
- Temperature Range: -22°F to +122°F (-30°C to +50°C)

| 78795 CLASS I DUAL COLOUR, LED DIRECTIONAL LAMP, AMBER/BLUE 12-24 0.9 78791 CLASS I DUAL COLOUR, LED DIRECTIONAL LAMP, AMBER/CLEAR 12-24 0.9 | PART # | DESCRIPTION                                            | VOLTAGE | AMPS |
|----------------------------------------------------------------------------------------------------------------------------------------------|--------|--------------------------------------------------------|---------|------|
|                                                                                                                                              | 78795  | CLASS I DUAL COLOUR, LED DIRECTIONAL LAMP, AMBER/BLUE  | 12-24   | 0.9  |
| TOTAL CLASS DUAL COLOUR LER RIPECTIONAL LAND ANDER COREN                                                                                     | 78791  | CLASS I DUAL COLOUR, LED DIRECTIONAL LAMP, AMBER/CLEAR | 12-24   | 0.9  |
| 78/94 CLASS I DUAL CULUUR, LED DIRECTIONAL LAMP, AMBER/GREEN 12-24 0.9                                                                       | 78794  | CLASS I DUAL COLOUR, LED DIRECTIONAL LAMP, AMBER/GREEN | 12-24   | 0.9  |