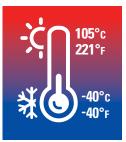

will usually break on contact, All Weather ties can take it! Need extreme weather products? Choose Grote's All-Weather cable ties and be sure!

Tested for application and installation down to -20°C (-4°F) with a material rating of -40°C (-40°F) per ISO180

## **FEATURES AND BENEFITS**

- Strong and reliable, able to withstand and hold grip in harsh environments
- Helps reduce rapid moisture release
- Superior performance, for installations down to -20°C (-4°F)
- Material Rated at -40 C / -40 F per ISO180
- Heat stabilized UV sunlight protection to temperatures as high as 105°C (221°F)
- Made of general purpose nylon 6/6 material
- · Lightweight, high strength, strong grip and flexibility
- Flame rating -0.0315 in UL 94