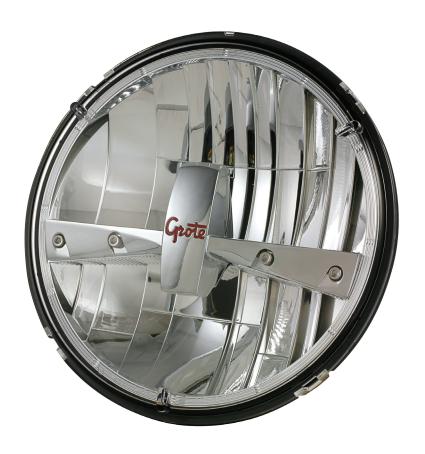

# **Grote 7 Sealed Beam Replacement LED Headlamp**

Product Information Sheet

## Use Grote LED headlamps to replace those tired, dim halogen lamps

- DOT compliant, 2D1 headlamp system is legal for all 7" (Par 56) systems, including motorcycles, passenger vehicles and commercial vehicles.
- LED headlights have color temperature most like natural sunlight. They improve the driving experience for drivers by decreasing eye fatigue and providing better detail, thus decreasing chances for accidents.
- Headlight uses a hard coated, UV protected, high impact resistant polycarbonate lens that resists cracking and yellowing.
- 9v-32v allows this lamp to be used on 12v and 24v electrical systems.
- Utilizes 3 pin, H4 connector.