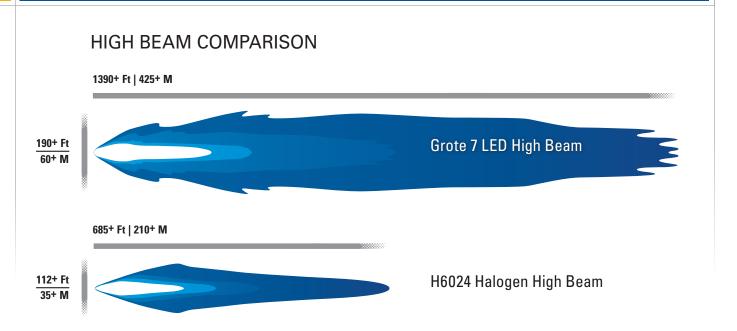

## Use Grote LED headlamps to replace those tired, dim halogen lamps

- DOT compliant, 2D1 headlamp system is legal for all 7" (Par 56) systems, including motorcycles, passenger vehicles and commercial vehicles.
- LED headlights have color temperature most like natural sunlight. They improve the driving experience for drivers by decreasing eye fatigue and providing better detail, thus decreasing chances for accidents.
- Headlight uses a hard coated, UV protected, high impact resistant polycarbonate lens that resists cracking and yellowing.
- 9v-32v allows this lamp to be used on 12v and 24v electrical systems.
- Utilizes 3 pin, H4 connector.