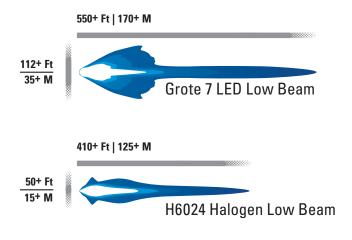

cles.
- LED headlights have color temperature most like natural sunlight. They improve the driving experience for drivers by decreasing eye fatigue and providing better detail, thus decreasing chances for accidents.
- Headlight uses a hard coated, UV protected, high impact resistant polycarbonate lens that resists cracking and yellowing.
- 9v-32v allows this lamp to be used on 12v and 24v electrical systems.
- Utilizes 3 pin, H4 connector.

| Part Number | Connector     | Operating Voltage (V) | Amperage (A)            |
|-------------|---------------|-----------------------|-------------------------|
| 90941-5     | AUTOMOTIVE H4 | 12V                   | LOW 1.14 A, HIGH 2.13 A |



# **Grote 7 Sealed Beam Replacement LED Headlamp**

Product Information Sheet



### LOW BEAM COMPARISON