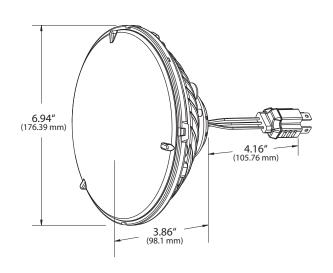

#### MATERIALS

Weight: 1.5 lbs

Housing Material: Die Cast Aluminum, Black Powder Coated Finish

Lens Material: Polycarbonate, Hard Coated UV resistant finish

Heat Management: Natural Convection, Heat Fins

Mounting Options: Fixed mounting via mounting pads