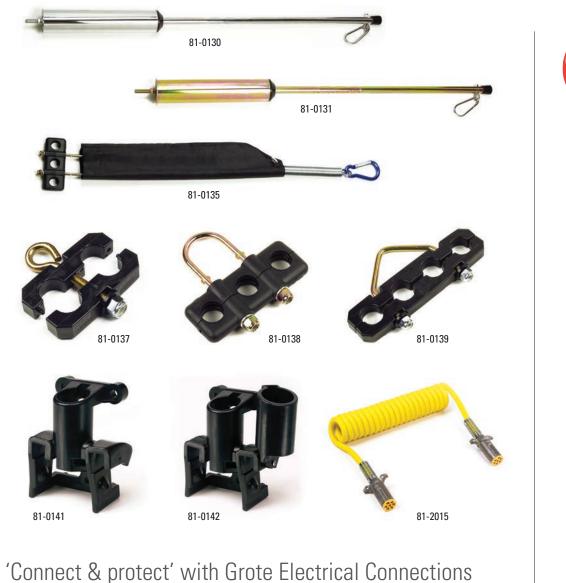

## **GROTE** | 3-IN-1 ABS ELECTRICAL & AIR ASSEMBLIES

SUSPENSION, SUPPORT, AND SPECIALTY POWER DELIVERY PRODUCTS

Grote also offers Suspension, Support and Specialty Power Delivery products for effective management and protection of these critical vehicle braking and tailgate systems.

Refer to our complete catalog of Electrical Connections & Accessories or visit us anytime, anywhere at www.grote.com

& Accessories – Professional products and tools for optimum results. Grote's Got It!