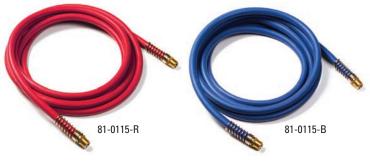

# ULTRALINK" POWER CORDS

Grote's Ultralink<sup>™</sup> Cords Provide Maximum Reliability in the Harshest Environments

Grote's 3 in 1 ABS Electrical and Air Assemblies are available in **12 and 15 foot** lengths in black only as well as red and blue rubber airlines to denote emergency and service lines.

## **03** Rubber Air Lines

- Meets and exceeds all DOT FMVSS No. 106 Brake Hoses, 49 CFR 571.106
- 3/8" SAE J1402 Type A, EPDM rubber house
- Includes a swivel fitting for the tractor-end connection