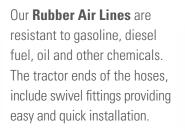

## **03** Rubber Air Lines

- Meets and exceeds all DOT FMVSS No. 106 Brake Hoses, 49 CFR 571.106
- 3/8" SAE J1402 Type A, EPDM rubber house
- Includes a swivel fitting for the tractor-end connection