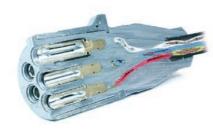

## Take the worry out of service system maintenance with Grote's 3-in-1 ABS Electrical & Air Assemblies featuring rugged straight rubber airline hoses and Grote's UltraLink<sup>™</sup> Power Cords

**The UltraLink<sup>™</sup> Power Cord is the backbone of Grote's 3 in 1 system!** The power cord is constructed utilizing Grote's crush resistant plug so frequent replacement of the plug is no longer a consideration! This plug will stand up to the harshest environments and provide maximum reliability, while delivering improved performance, longer wear and superior conductivity.

### Electrical UltraLink<sup>™</sup> Power Cords

- Heavy Duty zinc die-cast plugs are filled with elastomeric material that resists crushing and acts as potting to seal solid brass terminals from moisture
- Special adhesive bonds the cable to the plug, eliminating the need for a supporting spring and preventing moisture from entering the back of the plug
- Meets SAEJ560, J2394 (ABS cords)