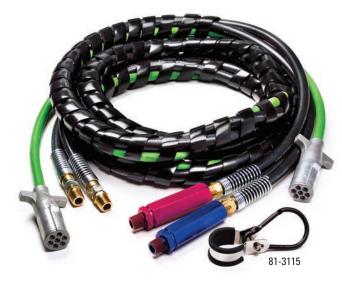

## Take the worry out of service system maintenance with Grote's 3-in-1 ABS Electrical & Air Assemblies featuring rugged straight rubber airline hoses and Grote's UltraLink<sup>™</sup> Power Cords

**The UltraLink<sup>™</sup> Power Cord is the backbone of Grote's 3 in 1 system!** The power cord is constructed utilizing Grote's crush resistant plug so frequent replacement of the plug is no longer a consideration! This plug will stand up to the harshest environments and provide maximum reliability, while delivering improved performance, longer wear and superior conductivity.

The corrosion resistant **Anodized Gladhandles** allows the user to couple & uncouple with ease.

### PART # DESCRIPTION

| 81-3120 | 3-IN-1 ABS ELECTRICAL & AIR ASSEMBLIES, BLACK, 20'   |
|---------|------------------------------------------------------|
| 81-3115 | 3-IN-1 ABS ELECTRICAL & AIR ASSEMBLIES, BLACK, 15'   |
| 81-3215 | 3-IN-1 ABS ELECTRICAL & AIR ASSEMBLIES, RED/BLUE 15' |
| 81-3112 | 3-IN-1 ABS ELECTRICAL & AIR ASSEMBLIES, BLACK, 12'   |
| 81-3212 | 3-IN-1 ABS ELECTRICAL & AIR ASSEMBLIES, RED/BLUE 12' |
|         |                                                      |

# ULTRALINK" POWER CORDS

Grote's Ultralink<sup>™</sup> Cords Provide Maximum Reliability in the Harshest Environments

Grote's 3 in 1 ABS Electrical and Air Assemblies are available in **12 and 15 foot** lengths in black only as well as red and blue rubber airlines to denote emergency and service lines.

## **03** Rubber Air Lines

- Meets and exceeds all DOT FMVSS No. 106 Brake Hoses, 49 CFR 571.106
- 3/8" SAE J1402 Type A, EPDM rubber house
- Includes a swivel fitting for the tractor-end connection