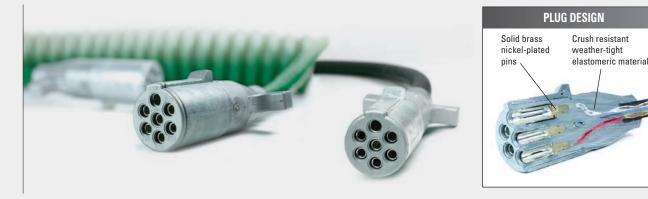

## Take the worry out of service system maintenance with Grote's 3-in-1 ABS Electrical & Air Assemblies featuring rugged straight rubber airline hoses and Grote's UltraLink<sup>™</sup> Power Cords

**The UltraLink<sup>™</sup> Power Cord is the backbone of Grote's 3 in 1 system!** The power cord is constructed utilizing Grote's crush resistant plug so frequent replacement of the plug is no longer a consideration! This plug will stand up to the harshest environments and provide maximum reliability, while delivering improved performance, longer wear and superior conductivity.

### Electrical UltraLink<sup>™</sup> Power Cords

- Heavy Duty zinc die-cast plugs are filled with elastomeric material that resists crushing and acts as potting to seal solid brass terminals from moisture
- Special adhesive bonds the cable to the plug, eliminating the need for a supporting spring and preventing moisture from entering the back of the plug
- Meets SAEJ560, J2394 (ABS cords)