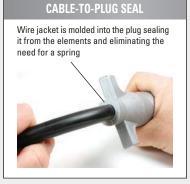

### Electrical UltraLink<sup>™</sup> Power Cords

- Heavy Duty zinc die-cast plugs are filled with elastomeric material that resists crushing and acts as potting to seal solid brass terminals from moisture
- Special adhesive bonds the cable to the plug, eliminating the need for a supporting spring and preventing moisture from entering the back of the plug
- Meets SAEJ560, J2394 (ABS cords)