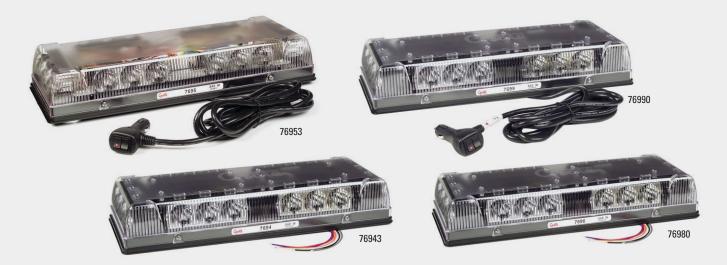

| PART # | DESCRIPTION                                                | COLOR                   |
|--------|------------------------------------------------------------|-------------------------|
| 76943  | PERMANENT MOUNT, AMBER LED'S WITH CLEAR LENS               | <ul><li>AMBER</li></ul> |
| 76953  | MAGNETIC MOUNT, AMBER LED'S WITH CLEAR LENS                | AMBER                   |
| 76980  | PERMANENT MOUNT, AMBER/WHITE 'SPLIT' LED'S WITH CLEAR LENS | AMBER/WHITE             |
| 76990  | MAGNETIC MOUNT, AMBER/WHITE 'SPLIT' LED'S WITH CLEAR LENS  | ○                       |