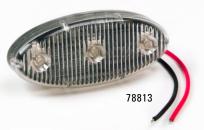

Available in 3 shapes; Oval (3 LEDs), Triangle (3 LEDs) and Rectangle (6 LEDs). Each model features a tough polycarbonate base and lens with integrated optics that provide enhanced light dispersion. Popular with agriculture, utility, recreational and material handling vehicles. Improve Visibility, Improve Safety!

## **PRODUCT SPECIFICATIONS**

- 3 to 6 1-watt LEDs
- 12-24VDC, 0.45 AMPs
- Quad flash patterns
- Temperature Range: -22°F to +122°F (-30°C to +50°C)

0.6"

| PART # | COLOUR | VOLTAGE | AMPS | LUMENS | SHAPE     |
|--------|--------|---------|------|--------|-----------|
| 78813  | AMBER  | 12-24   | 0.45 | 120    | OVAL      |
| 78823  | AMBER  | 12-24   | 0.45 | 120    | TRIANGLE  |
| 78833  | AMBER  | 12-24   | 0.9  | 120    | RECTANGLE |