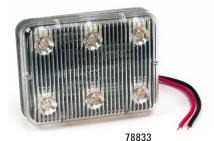

Available in 3 shapes; Oval (3 LEDs), Triangle (3 LEDs) and Rectangle (6 LEDs). Each model features a tough polycarbonate base and lens with integrated optics that provide enhanced light dispersion. Popular with agriculture, utility, recreational and material handling vehicles. Improve Visibility, Improve Safety!

## **PRODUCT SPECIFICATIONS**

- 3 to 6 1-watt LEDs
- 12-24VDC, 0.45 AMPs
- Quad flash patterns
- Temperature Range: -22°F to +122°F (-30°C to +50°C)

0.6"

| PART # | COLOUR | VOLTAGE | AMPS | LUMENS | SHAPE     |
|--------|--------|---------|------|--------|-----------|
| 78813  | AMBER  | 12-24   | 0.45 | 120    | OVAL      |
| 78823  | AMBER  | 12-24   | 0.45 | 120    | TRIANGLE  |
| 78833  | AMBER  | 12-24   | 0.9  | 120    | RECTANGLE |