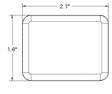

Available in 3 shapes; Oval (3 LEDs), Triangle (3 LEDs) and Rectangle (6 LEDs). Each model features a tough polycarbonate base and lens with integrated optics that provide enhanced light dispersion. Popular with agriculture, utility, recreational and material handling vehicles. Improve Visibility, Improve Safety!

## **PRODUCT SPECIFICATIONS**

- 3 to 6 1-watt LEDs
- 12-24VDC, 0.45 AMPs
- Quad flash patterns
- Temperature Range: -22°F to +122°F (-30°C to +50°C)

0.6"

| PART # | COLOUR | VOLTAGE | AMPS | LUMENS | SHAPE     |
|--------|--------|---------|------|--------|-----------|
| 78813  | AMBER  | 12-24   | 0.45 | 120    | OVAL      |
| 78823  | AMBER  | 12-24   | 0.45 | 120    | TRIANGLE  |
| 78833  | AMBER  | 12-24   | 0.9  | 120    | RECTANGLE |