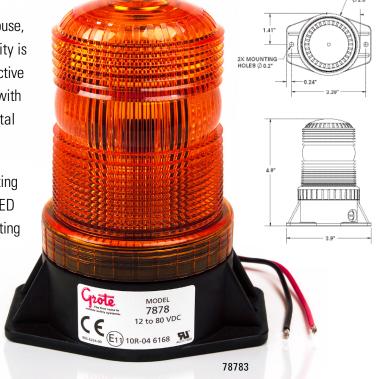

### **FEATURES AND BENEFITS**

This compact LED beacon is an ideal lamp for use in warehouse, yards and many other off-road applications where visibility is needed. It features three ½-watt LEDs making it a cost effective and maintenance free solution. The reinforced nylon base with epoxy-sealed electronics provides superior environmental protection against the elements and vibration.

This high quality and economical beacon has a wide operating range of 12-80V and low amp draw characteristics of LED technology, making it an ideal replacement solution for rotating or strobe beacons.

#### **PRODUCT SPECIFICATIONS**

- SAE Class III
- 12-80VDC, 2.7 AMPs
- 8 flashes per cycle (70FPM)
- Temperature range: -22°F to +122°F (-30°C to +50°C)

| PART # | COLOUR | VOLTAGE | AMPS |
|--------|--------|---------|------|
| 78783  | AMBER  | 12-80   | 2.7  |