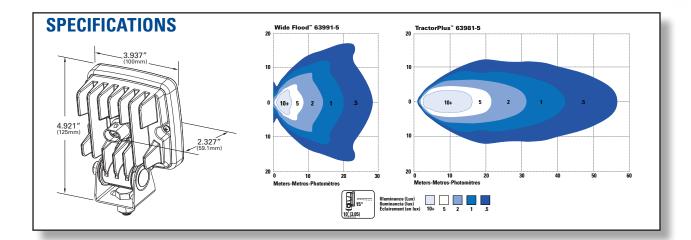

# **Grote Quality and Performance** in a Brand New Size

The Cube may be small, but it outperforms much larger lights. Both models are rated at 50,000 hours and project 1,300 lumens, but at half the power consumption of comparable conventional halogen lamps. And both Cube designs provide the light you need to get the job done.