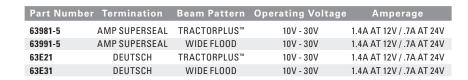

Strong die cast aluminum housing protects against shock and harsh workplace environments.

> Available in TractorPlus™ and Wide Flood beam patterns.

Rugged stainless steel mounting hardware holds fast, providing mounting flexibility. Won't rust or corrode your equipment.

Leak proof sealed lamp is certified IP69K; stands up to scratches, pressure washing, and harsh weather.

Available with Amp Superseal and Deutsch connector options.

Potted for complete circuit board protection against moisture, corrosion, vibration, and thermal temperature degradation.