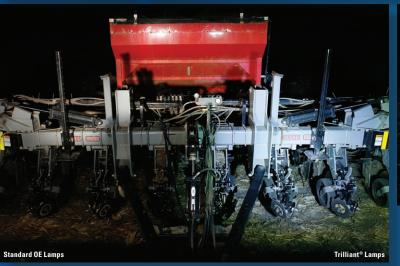

# **Grote Quality and Performance** in a Brand New Size

The Cube may be small, but it outperforms much larger lights. Both models are rated at 50,000 hours and project 1,300 lumens, but at half the power consumption of comparable conventional halogen lamps. And both Cube designs provide the light you need to get the job done.