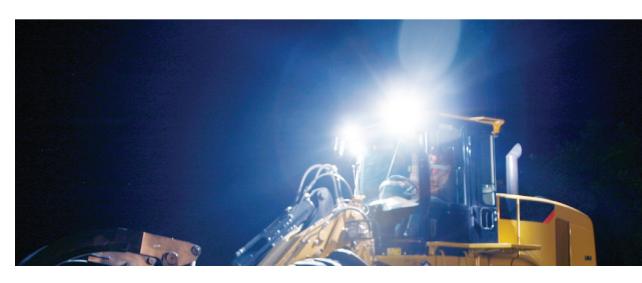

#### Lighten your work – no matter what work you do.

The Cube packs years of Grote expertise into a flexible new package. Its power gives you the lighting performance you need for any mobile work place situation. Its size and rugged design allows vehicle placement wherever you want to mount it. And its Whitelight<sup>™</sup> color temperature provides natural light color for less operator eye strain.

## The Cube: The LED Work Light that Works Anywhere

NOW, GROTE BRINGS YOU THE TRILLIANT® CUBE — THE NEW WORK LIGHT FOR ANY WORKPLACE APPLICATION.

Bolt it on, or design it in, Grote's Trilliant<sup>®</sup> Cube makes it easy for work vehicle designers or on-the-job work teams to put light where it's needed. The Cube puts LED performance into a new, rugged package that combines total mounting flexibility, small size, and powerful performance. Best of all, it's from Grote, the first name in mobile workplace lighting.

# **Grote Quality and Performance** in a Brand New Size

The Cube may be small, but it outperforms much larger lights. Both models are rated at 50,000 hours and project 1,300 lumens, but at half the power consumption of comparable conventional halogen lamps. And both Cube designs provide the light you need to get the job done.