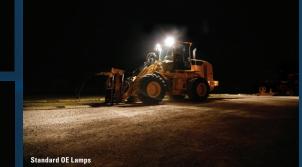

# **Grote Quality and Performance** in a Brand New Size

The Cube may be small, but it outperforms much larger lights. Both models are rated at 50,000 hours and project 1,300 lumens, but at half the power consumption of comparable conventional halogen lamps. And both Cube designs provide the light you need to get the job done.