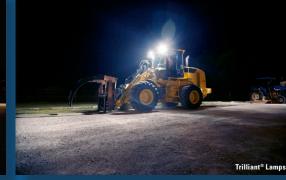

# **Grote Quality and Performance** in a Brand New Size

The Cube may be small, but it outperforms much larger lights. Both models are rated at 50,000 hours and project 1,300 lumens, but at half the power consumption of comparable conventional halogen lamps. And both Cube designs provide the light you need to get the job done.