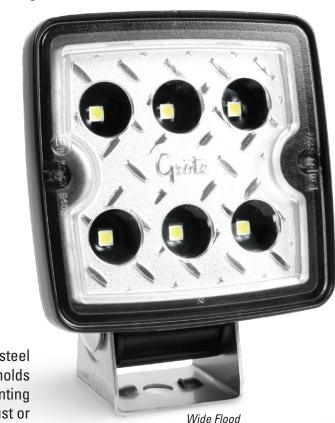

Strong die cast aluminum housing protects against shock and harsh workplace environments.

> Available in TractorPlus™ and Wide Flood beam patterns.

Rugged stainless steel mounting hardware holds fast, providing mounting flexibility. Won't rust or corrode your equipment.

Leak proof sealed lamp is certified IP69K; stands up to scratches, pressure washing, and harsh weather.

Available with Amp Superseal and Deutsch connector options.

Potted for complete circuit board protection against moisture, corrosion, vibration, and thermal temperature degradation.