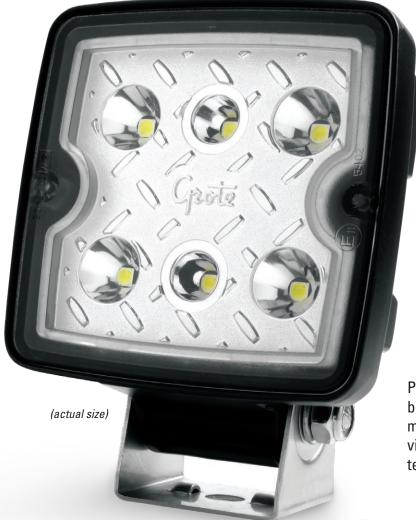

## The Cube: The LED Work Light that Works Anywhere

NOW, GROTE BRINGS YOU THE TRILLIANT® CUBE — THE NEW WORK LIGHT FOR ANY WORKPLACE APPLICATION.

Bolt it on, or design it in, Grote's Trilliant<sup>®</sup> Cube makes it easy for work vehicle designers or on-the-job work teams to put light where it's needed. The Cube puts LED performance into a new, rugged package that combines total mounting flexibility, small size, and powerful performance. Best of all, it's from Grote, the first name in mobile workplace lighting.

# **Grote Quality and Performance** in a Brand New Size

The Cube may be small, but it outperforms much larger lights. Both models are rated at 50,000 hours and project 1,300 lumens, but at half the power consumption of comparable conventional halogen lamps. And both Cube designs provide the light you need to get the job done.