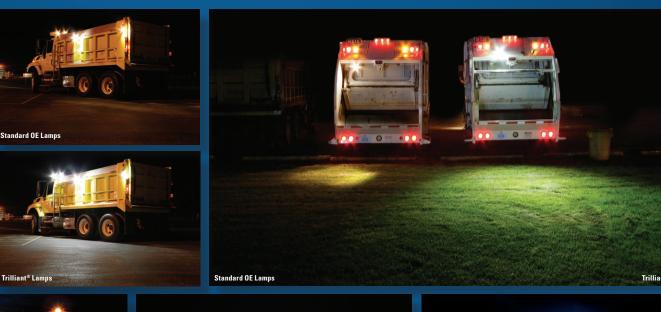

# **Grote Quality and Performance** in a Brand New Size

The Cube may be small, but it outperforms much larger lights. Both models are rated at 50,000 hours and project 1,300 lumens, but at half the power consumption of comparable conventional halogen lamps. And both Cube designs provide the light you need to get the job done.