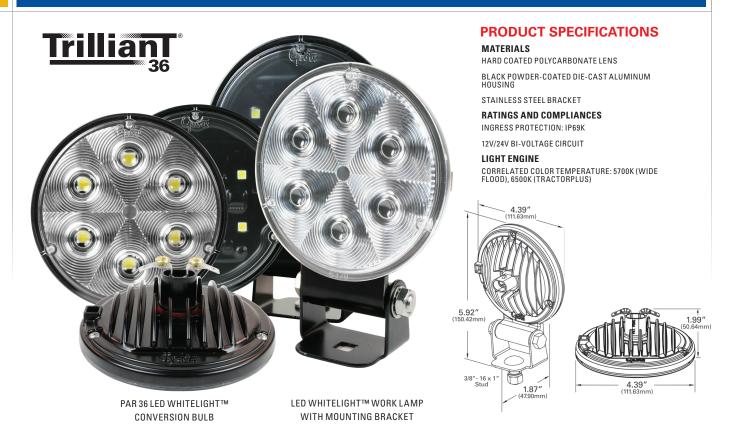

# 40,000-hour service rating, provides 800 lumens of brilliant LED WhiteLight<sup>™</sup> and lasts 100 times longer than incandescent PAR 36 lamps

- Thermal pull back circuit for protection against power surges
- The aluminum housing is powder coated black
- Color temperature provides a natural contrast most like sunlight, reducing eye fatigue and optimizing job performance
- PAR 36 LED Lamp includes a pigtail for hard wired applications

| Connection            | Pattern                                                                                                                                   | Description                                                                                                                                                                                 | Amps                                                                                                                                                                                                                                                                                                                                              | Effective Lumens                                                                                                                                                                                                                                                                                                                                                                                                                                                                                  |
|-----------------------|-------------------------------------------------------------------------------------------------------------------------------------------|---------------------------------------------------------------------------------------------------------------------------------------------------------------------------------------------|---------------------------------------------------------------------------------------------------------------------------------------------------------------------------------------------------------------------------------------------------------------------------------------------------------------------------------------------------|---------------------------------------------------------------------------------------------------------------------------------------------------------------------------------------------------------------------------------------------------------------------------------------------------------------------------------------------------------------------------------------------------------------------------------------------------------------------------------------------------|
| Hardshell Superseal   | TractorPlus                                                                                                                               | Replaceable bulb version                                                                                                                                                                    | 1.4/.7                                                                                                                                                                                                                                                                                                                                            | 800                                                                                                                                                                                                                                                                                                                                                                                                                                                                                               |
| Hardshell Superseal   | Wide Flood                                                                                                                                | Replaceable bulb version                                                                                                                                                                    | 1.4/.7                                                                                                                                                                                                                                                                                                                                            | 800                                                                                                                                                                                                                                                                                                                                                                                                                                                                                               |
| Deutsch               | Wide Flood                                                                                                                                | Integrated Bracket                                                                                                                                                                          | 1.4/.7                                                                                                                                                                                                                                                                                                                                            | 800                                                                                                                                                                                                                                                                                                                                                                                                                                                                                               |
| Deutsch               | TractorPlus                                                                                                                               | Integrated Bracket                                                                                                                                                                          | 1.4/.7                                                                                                                                                                                                                                                                                                                                            | 800                                                                                                                                                                                                                                                                                                                                                                                                                                                                                               |
| Spade/Screw Terminals | TractorPlus                                                                                                                               | Replaceable bulb version                                                                                                                                                                    | 1.4/.7                                                                                                                                                                                                                                                                                                                                            | 800                                                                                                                                                                                                                                                                                                                                                                                                                                                                                               |
| Spade/Screw Terminals | Wide Flood                                                                                                                                | Replaceable bulb version                                                                                                                                                                    | 1.4/.7                                                                                                                                                                                                                                                                                                                                            | 800                                                                                                                                                                                                                                                                                                                                                                                                                                                                                               |
| Hardshell Superseal   | TractorPlus                                                                                                                               | Integrated Bracket                                                                                                                                                                          | 1.4/.7                                                                                                                                                                                                                                                                                                                                            | 800                                                                                                                                                                                                                                                                                                                                                                                                                                                                                               |
| Hardshell Superseal   | Wide Flood                                                                                                                                | Integrated Bracket                                                                                                                                                                          | 1.4/.7                                                                                                                                                                                                                                                                                                                                            | 800                                                                                                                                                                                                                                                                                                                                                                                                                                                                                               |
|                       | Hardshell Superseal<br>Hardshell Superseal<br>Deutsch<br>Deutsch<br>Spade/Screw Terminals<br>Spade/Screw Terminals<br>Hardshell Superseal | Hardshell SupersealTractorPlusHardshell SupersealWide FloodDeutschWide FloodDeutschTractorPlusSpade/Screw TerminalsTractorPlusSpade/Screw TerminalsWide FloodHardshell SupersealTractorPlus | Hardshell SupersealTractorPlusReplaceable bulb versionHardshell SupersealWide FloodReplaceable bulb versionDeutschWide FloodIntegrated BracketDeutschTractorPlusIntegrated BracketSpade/Screw TerminalsTractorPlusReplaceable bulb versionSpade/Screw TerminalsWide FloodReplaceable bulb versionHardshell SupersealTractorPlusIntegrated Bracket | Hardshell SupersealTractorPlusReplaceable bulb version1.4/.7Hardshell SupersealWide FloodReplaceable bulb version1.4/.7DeutschWide FloodIntegrated Bracket1.4/.7DeutschTractorPlusIntegrated Bracket1.4/.7Spade/Screw TerminalsTractorPlusReplaceable bulb version1.4/.7Hardshell SupersealTractorPlusIntegrated Bracket1.4/.7Integrated Bracket1.4/.7Integrated Bracket1.4/.7Spade/Screw TerminalsWide FloodReplaceable bulb version1.4/.7Hardshell SupersealTractorPlusIntegrated Bracket1.4/.7 |