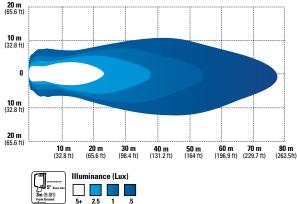

### TRACTORPLUS™ - IsoLux

### • Shines Brighter

TractorPlus™ beam pattern offers almost 3 times more usable light, compared to traditional PAR 36 bulbs