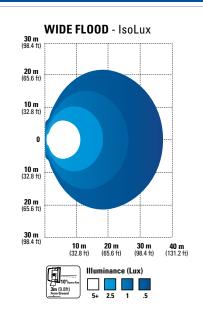

### • Shines Brighter

TractorPlus™ beam pattern offers almost 3 times more usable light, compared to traditional PAR 36 bulbs