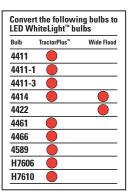

| Connection            | Pattern                                                                                                                                   | Description                                                                                                                                                                                 | Amps                                                                                                                                                                                                                                                                                                                                              | Effective Lumens                                                                                                                                                                                                                                                                                                                                                                                                                                                                                  |
|-----------------------|-------------------------------------------------------------------------------------------------------------------------------------------|---------------------------------------------------------------------------------------------------------------------------------------------------------------------------------------------|---------------------------------------------------------------------------------------------------------------------------------------------------------------------------------------------------------------------------------------------------------------------------------------------------------------------------------------------------|---------------------------------------------------------------------------------------------------------------------------------------------------------------------------------------------------------------------------------------------------------------------------------------------------------------------------------------------------------------------------------------------------------------------------------------------------------------------------------------------------|
| Hardshell Superseal   | TractorPlus                                                                                                                               | Replaceable bulb version                                                                                                                                                                    | 1.4/.7                                                                                                                                                                                                                                                                                                                                            | 800                                                                                                                                                                                                                                                                                                                                                                                                                                                                                               |
| Hardshell Superseal   | Wide Flood                                                                                                                                | Replaceable bulb version                                                                                                                                                                    | 1.4/.7                                                                                                                                                                                                                                                                                                                                            | 800                                                                                                                                                                                                                                                                                                                                                                                                                                                                                               |
| Deutsch               | Wide Flood                                                                                                                                | Integrated Bracket                                                                                                                                                                          | 1.4/.7                                                                                                                                                                                                                                                                                                                                            | 800                                                                                                                                                                                                                                                                                                                                                                                                                                                                                               |
| Deutsch               | TractorPlus                                                                                                                               | Integrated Bracket                                                                                                                                                                          | 1.4/.7                                                                                                                                                                                                                                                                                                                                            | 800                                                                                                                                                                                                                                                                                                                                                                                                                                                                                               |
| Spade/Screw Terminals | TractorPlus                                                                                                                               | Replaceable bulb version                                                                                                                                                                    | 1.4/.7                                                                                                                                                                                                                                                                                                                                            | 800                                                                                                                                                                                                                                                                                                                                                                                                                                                                                               |
| Spade/Screw Terminals | Wide Flood                                                                                                                                | Replaceable bulb version                                                                                                                                                                    | 1.4/.7                                                                                                                                                                                                                                                                                                                                            | 800                                                                                                                                                                                                                                                                                                                                                                                                                                                                                               |
| Hardshell Superseal   | TractorPlus                                                                                                                               | Integrated Bracket                                                                                                                                                                          | 1.4/.7                                                                                                                                                                                                                                                                                                                                            | 800                                                                                                                                                                                                                                                                                                                                                                                                                                                                                               |
| Hardshell Superseal   | Wide Flood                                                                                                                                | Integrated Bracket                                                                                                                                                                          | 1.4/.7                                                                                                                                                                                                                                                                                                                                            | 800                                                                                                                                                                                                                                                                                                                                                                                                                                                                                               |
|                       | Hardshell Superseal<br>Hardshell Superseal<br>Deutsch<br>Deutsch<br>Spade/Screw Terminals<br>Spade/Screw Terminals<br>Hardshell Superseal | Hardshell SupersealTractorPlusHardshell SupersealWide FloodDeutschWide FloodDeutschTractorPlusSpade/Screw TerminalsTractorPlusSpade/Screw TerminalsWide FloodHardshell SupersealTractorPlus | Hardshell SupersealTractorPlusReplaceable bulb versionHardshell SupersealWide FloodReplaceable bulb versionDeutschWide FloodIntegrated BracketDeutschTractorPlusIntegrated BracketSpade/Screw TerminalsTractorPlusReplaceable bulb versionSpade/Screw TerminalsWide FloodReplaceable bulb versionHardshell SupersealTractorPlusIntegrated Bracket | Hardshell SupersealTractorPlusReplaceable bulb version1.4/.7Hardshell SupersealWide FloodReplaceable bulb version1.4/.7DeutschWide FloodIntegrated Bracket1.4/.7DeutschTractorPlusIntegrated Bracket1.4/.7Spade/Screw TerminalsTractorPlusReplaceable bulb version1.4/.7Hardshell SupersealTractorPlusIntegrated Bracket1.4/.7Integrated Bracket1.4/.7Integrated Bracket1.4/.7Spade/Screw TerminalsWide FloodReplaceable bulb version1.4/.7Hardshell SupersealTractorPlusIntegrated Bracket1.4/.7 |