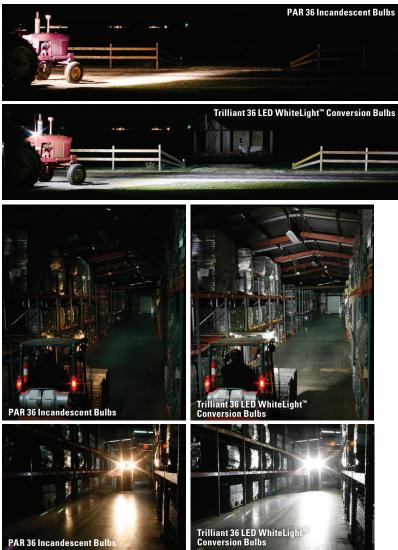

### Not Just More Light - More "Usable" Light!

### • Shines Brighter

TractorPlus™ beam pattern offers almost 3 times more usable light, compared to traditional PAR 36 bulbs