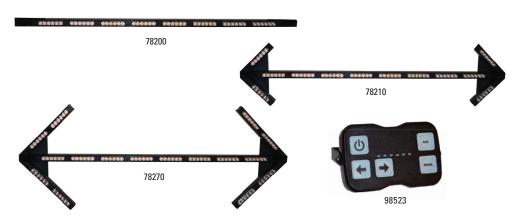

| PART #        | DESCRIPTION                                                       |
|---------------|-------------------------------------------------------------------|
| 78200         | LED TRAFFIC DIRECTOR                                              |
| 78210         | SMALL LED TRAFFIC DIRECTOR WITH ARROW                             |
| 78270         | LARGE LED TRAFFIC DIRECTOR WITH DUAL LAMP ARROW                   |
| 98523         | PROGRAMMABLE CONTROLLER, 5 BUTTON, OPERATE UP TO 4 LIGHTS/DEVICES |
| SERVICE PARTS |                                                                   |
| 98343         | REPLACEMENT MODULE FOR TRAFFIC DIRECTOR (78200, 78210, 78270)     |