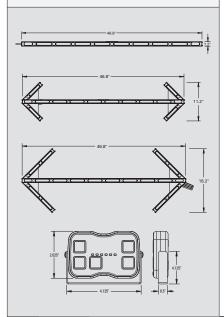

## LED TRAFFIC DIRECTORS (DIRECTORS, ARROWS)

**FROM GROTE** 

MADE IN NORTH AMERICA

SETTINGS

5-YEAR WARRANTY

VOLTAGE: 10-16 VDC

**78200 AMP DRAW:** 1.6 AMPS @ 12.8 VDC **78210 AMP DRAW:** 2.4 AMPS @ 12.8 VDC **78270 AMP DRAW:** 3.2 AMPS @ 12.8 VDC **98523 OPERATING RANGE:** 9-16 VDC **98523 AMP DRAW:** 2 OUTPUTS @ 2.5 AMPS AVG.
(5 AMP PEAK), 2 OUTPUTS @ 0.06 AMPS AVG. **MATERIAL:** POLYCARBONATE/ALUMINUM

**MOUNTING TYPE**: PERMANENT **OPERATING TEMPERATURE**: -30°C(-22°F) TO

+50°C (122°F)