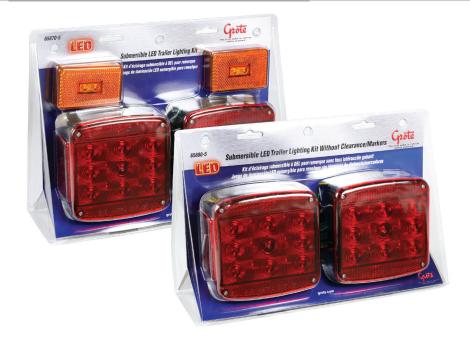

# **Submersible LED Trailer Lighting Kits**

**Product Information Sheet** 

## Grote's submersible trailer lamps are designed to outperform any others with enhanced durability, longer life, and better end user value.

- Available in two kits, with or without clearance marker lamps, they combine rugged LED performance with totally submersible capability.
- Multifunction lighting kit provides
  - Stop/tail/turn
  - Side and rear reflectors
  - Clearance/marker lamps
  - License lamp
- Kit with clearance/marker lamps includes all lighting equipment needed for trailers less than 80" wide including all necessary mounting brackets, hardware and installation guide.
- Ideal for utility, snowmobile, camping, motorcycle, horse, and boat trailers.
- Individual replacement lamps are available for S/T/T and clearance/marker functions.
- Popular square design fits standard mounting hole configurations.