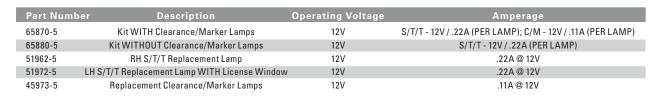

#### COMPLIANCE

FMVSS108 (USA)
CMVSS108 (Canada)
Stop Function 12 volt, .26 AMP
Tail Function 12 volt, .16 AMP

Clearance/marker 12 volt, .03 AMP