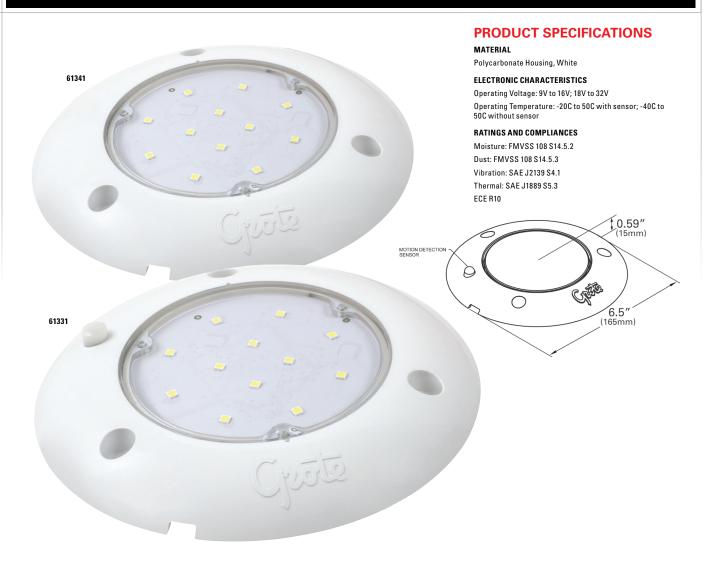

## S100 LED WhiteLight™ Surface Mount Dome Lamps

Data sheet

## LED WhiteLight<sup>™</sup> technology putting 560 lumens where you need light most

- Slim design Low profile at 15mm in height provides less intrusion and easy mounting.
- **PIR Sensor** Activates lamp once detects a moving body of different temperature within 3 meters. Turns off after 3 minutes of no detection.

| Part Number | Description                      | # of LED Diodes | Effective Lumens | Voltage | Amperage                |
|-------------|----------------------------------|-----------------|------------------|---------|-------------------------|
| 61331       | S100 w/Motion Sensor, Bi-Voltage | 12              | 560              | 12V/24V | 0.6A @ 14V / 0.3A @ 28V |
| 61341       | S100, Bi-Voltage                 | 12              | 560              | 12V/24V | 0.6A @ 14V / 0.3A @ 28V |