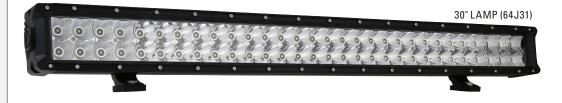

#### LUMENS:

64J11: 5,400 64J21: 10,800 64J31: 16,200

Harness and Hardware included (67790)

| PART # | LUMENS | BEAM PATTERN     | VOLTAGE (V) | AMPERAGE (A) |
|--------|--------|------------------|-------------|--------------|
| 64J11  | 5,400  | Combo flood/spot | 12V/24V     | 3.2A at 12V  |
| 64J21  | 10,800 | Combo flood/spot | 12V/24V     | 6.6A at 12V  |
| 64J31  | 16,200 | Combo flood/spot | 12V/24V     | 10A at 12V   |