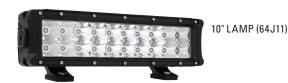

#### LUMENS:

64J11: 5,400 64J21: 10,800 64J31: 16,200

Harness and Hardware included (67790)

| PART # | LUMENS | BEAM PATTERN     | VOLTAGE (V) | AMPERAGE (A) |
|--------|--------|------------------|-------------|--------------|
| 64J11  | 5,400  | Combo flood/spot | 12V/24V     | 3.2A at 12V  |
| 64J21  | 10,800 | Combo flood/spot | 12V/24V     | 6.6A at 12V  |
| 64J31  | 16,200 | Combo flood/spot | 12V/24V     | 10A at 12V   |