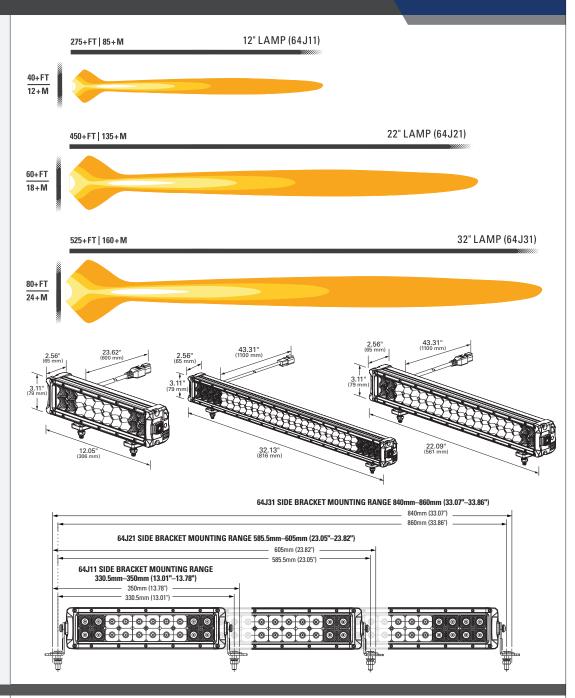

#### LUMENS:

64J11: 5,400 64J21: 10,800 64J31: 16,200

Harness and Hardware included (67790)

| PART # | LUMENS | BEAM PATTERN     | VOLTAGE (V) | AMPERAGE (A) |
|--------|--------|------------------|-------------|--------------|
| 64J11  | 5,400  | Combo flood/spot | 12V/24V     | 3.2A at 12V  |
| 64J21  | 10,800 | Combo flood/spot | 12V/24V     | 6.6A at 12V  |
| 64J31  | 16,200 | Combo flood/spot | 12V/24V     | 10A at 12V   |