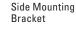

#### LUMENS:

64J11: 5,400 64J21: 10,800 64J31: 16,200

Harness and Hardware included (67790)

| PART # | LUMENS | BEAM PATTERN     | VOLTAGE (V) | AMPERAGE (A) |
|--------|--------|------------------|-------------|--------------|
| 64J11  | 5,400  | Combo flood/spot | 12V/24V     | 3.2A at 12V  |
| 64J21  | 10,800 | Combo flood/spot | 12V/24V     | 6.6A at 12V  |
| 64J31  | 16,200 | Combo flood/spot | 12V/24V     | 10A at 12V   |