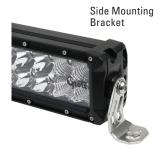

#### **FEATURES & BENEFITS**

- Newly reengineered to produce 50% more light, Grote's lights bars now feature a new, combination flood/spot pattern.
- Grote light bars are easier on vehicle electrical systems because they run cooler and use less power than halogen or HID lamps of the same output.
- Enjoy multiple mounting options with the included pedestal or side brackets.
- The bar lamps are built to withstand extreme heat or cold.
- Available in 10", 20", and 30" lengths. Outfit your vehicle with great looking light bars that pack a punch.