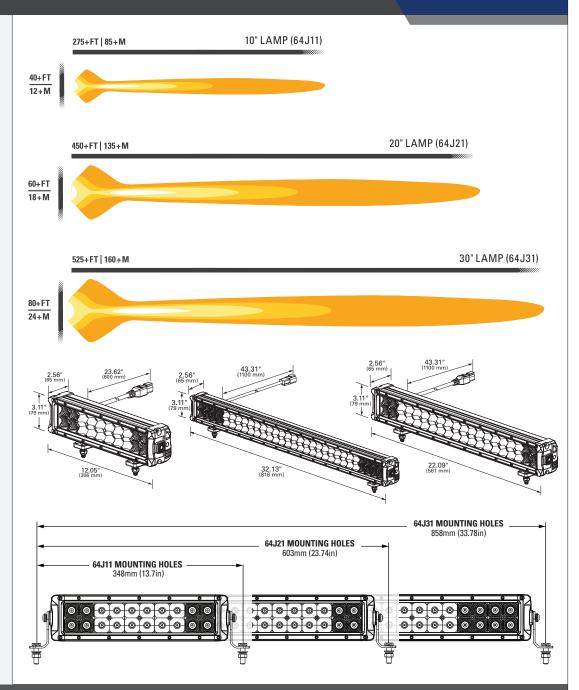

#### **ELECTRONIC CHARACTERISTICS:**

10/30VDC (12/24)

10" Lamp - 12VDC (3.2A) 20" Lamp - 12VDC (6.6A) 30" Lamp - 12VDC (10A)

#### OPTICS

Combination Pattern; Flood and Spot

#### LUMENS:

64J11: 5,400 64J21: 10,800 64J31: 16,200

Harness and Hardware included (67790)

| PART # | LUMENS | BEAM PATTERN     | VOLTAGE (V) | AMPERAGE (A) |
|--------|--------|------------------|-------------|--------------|
| 64J11  | 5,400  | Combo flood/spot | 12V/24V     | 3.2A at 12V  |
| 64J21  | 10,800 | Combo flood/spot | 12V/24V     | 6.6A at 12V  |
| 64J31  | 16,200 | Combo flood/spot | 12V/24V     | 10A at 12V   |