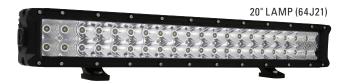

#### LUMENS:

64J11: 5,400 64J21: 10,800 64J31: 16,200

Harness and Hardware included (67790)

| PART # | LUMENS | BEAM PATTERN     | VOLTAGE (V) | AMPERAGE (A) |
|--------|--------|------------------|-------------|--------------|
| 64J11  | 5,400  | Combo flood/spot | 12V/24V     | 3.2A at 12V  |
| 64J21  | 10,800 | Combo flood/spot | 12V/24V     | 6.6A at 12V  |
| 64J31  | 16,200 | Combo flood/spot | 12V/24V     | 10A at 12V   |