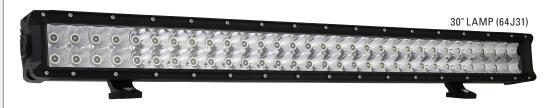

#### LUMENS:

64J11: 5,400 64J21: 10,800 64J31: 16,200

Harness and Hardware included (67790)

| PART # | LUMENS | BEAM PATTERN     | VOLTAGE (V) | AMPERAGE (A) |
|--------|--------|------------------|-------------|--------------|
| 64J11  | 5,400  | Combo flood/spot | 12V/24V     | 3.2A at 12V  |
| 64J21  | 10,800 | Combo flood/spot | 12V/24V     | 6.6A at 12V  |
| 64J31  | 16,200 | Combo flood/spot | 12V/24V     | 10A at 12V   |