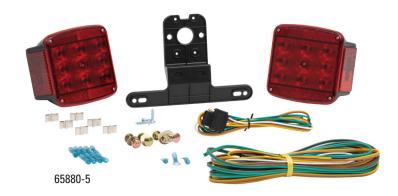

## GROTE'S SUBMERSIBLE TRAILER LAMPS ARE DESIGNED TO OUTPERFORM ANY OTHERS WITH ENHANCED DURABILITY, LONGER LIFE, AND BETTER END USER VALUE.

- Available in two kits, with or without clearance marker lamps, they combine rugged LED performance with totally submersible capability.
- Multifunction lighting kit provides
- Stop/tail/turn
- Side and rear reflectors
- Clearance/marker lamps
- License lamp
- Kit with clearance/marker lamps includes all lighting equipment needed for trailers less than 80" wide including all necessary mounting brackets, hardware and installation guide.
- Ideal for utility, snowmobile, camping, motorcycle, horse, and boat trailers.
- Individual replacement lamps are available for S/T/T and clearance/marker functions.
- Popular square design fits standard mounting hole configurations.

| PART#   | DESCRIPTION                                   | VOLTS | AMPS                          |
|---------|-----------------------------------------------|-------|-------------------------------|
| 65880-5 | Kit WITHOUT Clearance/Marker Lamps            | 12V   | S/T/T - 12V / .22A (per lamp) |
| 51962-5 | RH S/T/T Replacement Lamp                     | 12V   | .22A @ 12V                    |
| 51972-5 | LH S/T/T Replacement Lamp WITH License Window | 12V   | .22A @ 12V                    |