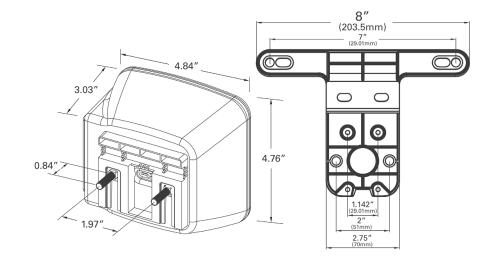

## GROTE'S SUBMERSIBLE TRAILER LAMPS ARE DESIGNED TO OUTPERFORM ANY OTHERS WITH ENHANCED DURABILITY, LONGER LIFE, AND BETTER END USER VALUE.

- Available in two kits, with or without clearance marker lamps, they combine rugged LED performance with totally submersible capability.
- Multifunction lighting kit provides
- Stop/tail/turn
- Side and rear reflectors
- Clearance/marker lamps
- License lamp
- Kit with clearance/marker lamps includes all lighting equipment needed for trailers less than 80" wide including all necessary mounting brackets, hardware and installation guide.
- Ideal for utility, snowmobile, camping, motorcycle, horse, and boat trailers.
- Individual replacement lamps are available for S/T/T and clearance/marker functions.
- Popular square design fits standard mounting hole configurations.