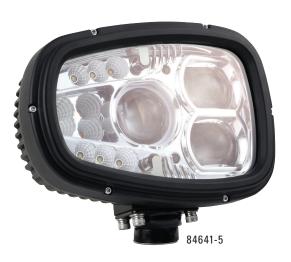

#### RATINGS AND COMPLIANCES:

FMVSS 108 / HB: SAE UB3; LB: SAE LB3V Ingress Protection: IP67

| PART NUMBER | DESCRIPTION                      | VOLTAGE |  |
|-------------|----------------------------------|---------|--|
| 84631-5     | LEFT / DRIVER SIDE               | 12V-30V |  |
| 84641-5     | RIGHT / PASSENGER SIDE           | 12V-30V |  |
| 84661-4     | PAIR PACK - RIGHT AND LEFT LAMPS | 12V-30V |  |