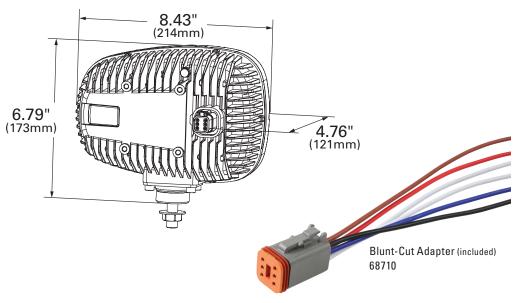

#### PRODUCT SPECIFICATIONS

68710

#### MATERIALS:

Housing Material: Die-Cast Aluminum Lens Material: Glass

#### RATINGS AND COMPLIANCES:

FMVSS 108 / HB: SAE UB3; LB: SAE LB3V Ingress Protection: IP67

| PART NUMBER | DESCRIPTION                      | VOLTAGE |  |
|-------------|----------------------------------|---------|--|
| 84631-5     | LEFT / DRIVER SIDE               | 12V-30V |  |
| 84641-5     | RIGHT / PASSENGER SIDE           | 12V-30V |  |
| 84661-4     | PAIR PACK - RIGHT AND LEFT LAMPS | 12V-30V |  |

# **GROTE LED HEATED** SNOW PLOW LAMPS

DATA SHEET

LOW BEAM (BROWN) HIGH BEAM (RED) (2) GROUND LINES (WHITE) POSITION LIGHT (BLUE) TURN LIGHT (BLACK)

U Z

 $\vdash$ 

 $\pm$ Ü

œ ⋖

≥