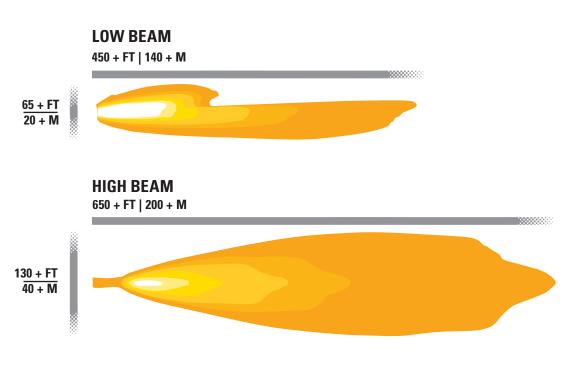

#### **ELECTRONIC CHARACTERISTICS:**

Connector Type: 6-pin DT Input Voltage: 12V-30V HEATING ON:

Low Beam: 3.2A at 12V, 43-46W High Beam: 5.1A at 12V, 55-68W

**HEATING OFF:** 

Low Beam: 1.2A at 12V, 15W High Beam: 3.2A at 12V, 38W

Park: 2W Turn: 6W OPTICS

Projector Beam