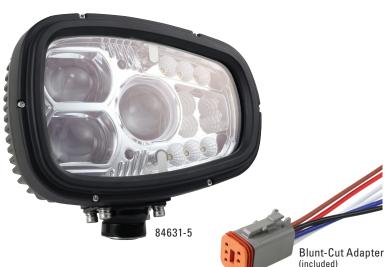

#### RATINGS AND COMPLIANCES:

FMVSS 108 / HB: SAE UB3; LB: SAE LB3V Ingress Protection: IP67

| PART NUMBER | DESCRIPTION                      | VOLTAGE |  |
|-------------|----------------------------------|---------|--|
| 84631-5     | LEFT / DRIVER SIDE               | 12V-30V |  |
| 84641-5     | RIGHT / PASSENGER SIDE           | 12V-30V |  |
| 84661-4     | PAIR PACK - RIGHT AND LEFT LAMPS | 12V-30V |  |

# **GROTE LED HEATED** SNOW PLOW LAMPS

DATA SHEET

LOW BEAM (BROWN) HIGH BEAM (RED) (2) GROUND LINES (WHITE) POSITION LIGHT (BLUE) TURN LIGHT (BLACK)

U Z

 $\vdash$ 

 $\pm$ Ü

œ ⋖

≥