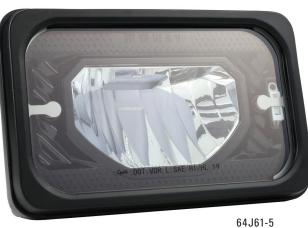

# **GROTE 4X6 LED** HEATED HEADLAMPS

DATA SHEET

64J71-5

## VMRS CODE:

034-001-151

| PART NUMBER | DESCRIPTION | VOLTAGE  | AMPS                             |
|-------------|-------------|----------|----------------------------------|
| 64J61-5     | LOW BEAM    | 12-30VDC | 0.75A @ 12V; 3.2A @ 12V (HEATED) |
| 64J71-5     | HIGH BEAM   | 12-30VDC | 1.4A @ 12V: 3.9A @ 12V (HEATED)  |