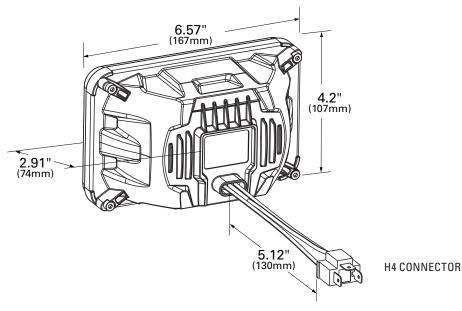

### MATERIALS:

Housing Material: Die-Cast Aluminum Lens Material: Glass

# **ELECTRONIC CHARACTERISTICS:**

Connector Type: H4 Voltage: 12-30VDC