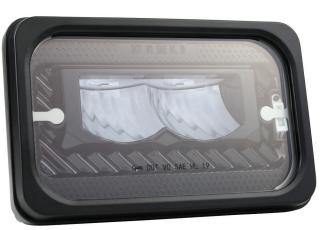

## VMRS CODE:

034-001-151

| PART NUMBER | DESCRIPTION | VOLTAGE  | AMPS                             |
|-------------|-------------|----------|----------------------------------|
| 64J61-5     | LOW BEAM    | 12-30VDC | 0.75A @ 12V; 3.2A @ 12V (HEATED) |
| 64J71-5     | HIGH BEAM   | 12-30VDC | 1.4A @ 12V: 3.9A @ 12V (HEATED)  |