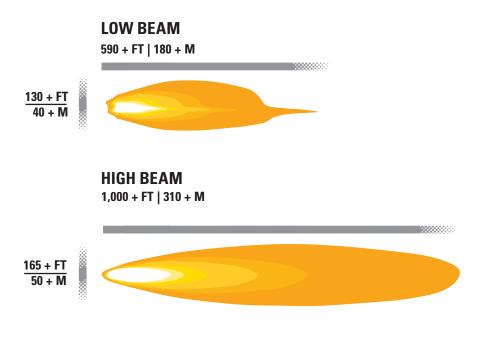

# Upgrade from Halogen or HID to Grote's 4X6 Heated LED headlamps and hit the road with confidence, no matter what the weather.

- Heated lens lamps are designed to melt snow and ice within minutes
- Heated function initiates automatically to melt snow and ice before it accumulates
- Fits industry standard 4" x 6" housings
- Utilizes industry standard H4 plug
- Improves the driving experience by providing better detail and decreasing eye fatigue
- Long-lasting LEDs outperform OEM halogen and incandescent bulbs in longevity, light output, and pattern
- DOT compliant and legal for all 4"x6" (100x165mm) systems
- Used on 12V and 24V electrical systems
- Regulations / Standards: FMVSS 108, IP67