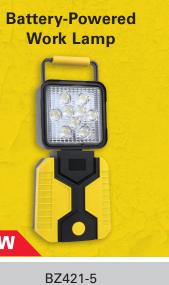

BZ131-5 27 Watts | 10–30 Volts Flood Pattern

4000 Raw Lumens

12 Watts | 12 Volts

Flood Pattern

2160 Raw Lumens

BZ501-5

12 Watts | 12 Volts

Flood Pattern