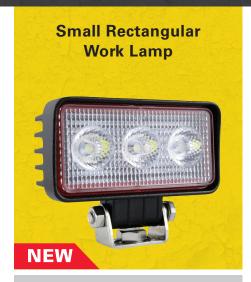

affordable LED lamps that are designed to work when you need them—no excuses. Rain or shine, day or night, wet or dry—Grote's signature design, quality, and performance are on display. The rugged, durable construction and LED power of BriteZone lamps far outshines halogen. No matter the application or environment, BriteZone gets the job done.





Boating. Mowing. Off-roading. Whether you're working or playing, if you're out there doing your thing until long after the sun goes down—you need a lamp as tough and tireless as you are. Grote's BriteZone family has the right LED lamp for any application—from ATVs all the way to tow trucks— without breaking the bank.









LED Technology • Low Power Draw • High Output • Easy Installation Hardware Included • Two-Year Warranty • EMI Protection



BZ331-5

9 Watts | 10–30 Volts

Flood Pattern

880 Raw Lumens



## Light it up and get it done.

## Value pricing. Rugged construction. Grote performance.







BZ301

16 Watts | 9–32 Volts

Flood Pattern

1400 Raw Lumens



BZ321-5

25.7 Watts | 10–30 Volts

Flood Pattern

2400 Raw Lumens





## BriteZone in action.

" The brightness level on this light is amazing and works well for all the dark, hard-to-see spaces under the hood." — Auto Mechanic and Shop Owner

Swivel Head Lamp With Switch



NEW

BZ131-5 27 Watts | 10–30 Volts Flood Pattern

4000 Raw Lumens



12 Watts | 12 Volts

Flood Pattern

2160 Raw Lumens



BZ501-5

12 Watts | 12 Volts

Flood Pattern

1100 Raw Lumens





For more information about BriteZone LED lamps, please contact your authorized Grote representative.

2