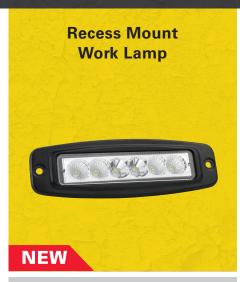

## Value pricing. Rugged construction. Grote performance.

BZ301

16 Watts | 9–32 Volts

Flood Pattern

1400 Raw Lumens

BZ321-5

25.7 Watts | 10–30 Volts

Flood Pattern

2400 Raw Lumens