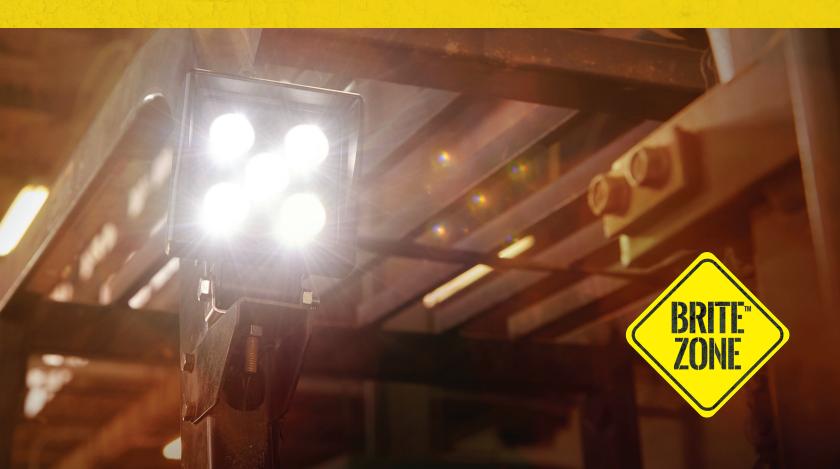

LED Technology • Low Power Draw • High Output • Easy Installation Hardware Included • Two-Year Warranty • EMI Protection

BZ331-5

9 Watts | 10–30 Volts

Flood Pattern

880 Raw Lumens

## BriteZone in action.

" The brightness level on this light is amazing and works well for all the dark, hard-to-see spaces under the hood." — Auto Mechanic and Shop Owner

Swivel Head Lamp With Switch

NEW