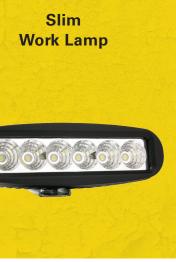

LED Technology • Low Power Draw • High Output • Easy Installation Hardware Included • Two-Year Warranty • EMI Protection

BZ331-5

9 Watts | 10–30 Volts

Flood Pattern

880 Raw Lumens