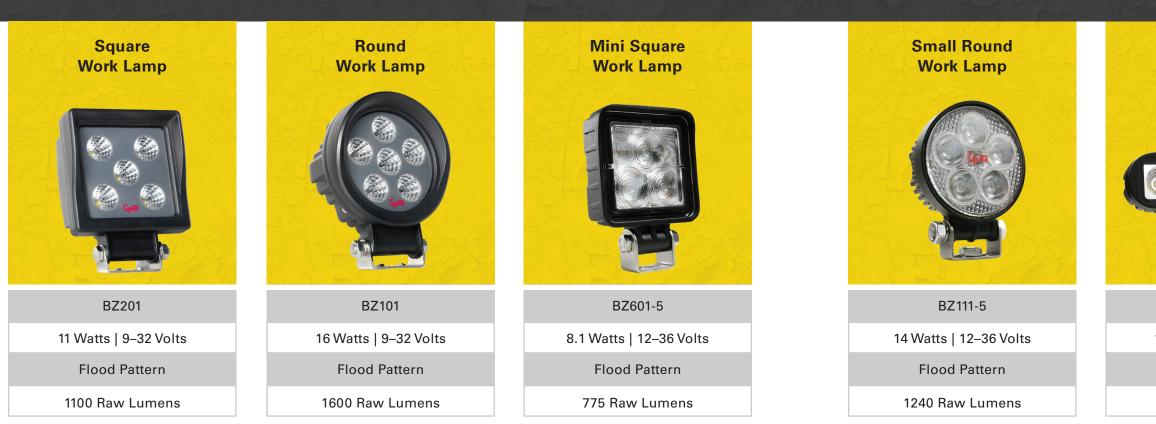

## Value pricing. Rugged construction. Grote performance.

BZ301

16 Watts | 9–32 Volts

Flood Pattern

1400 Raw Lumens

BZ321-5

25.7 Watts | 10–30 Volts

Flood Pattern

2400 Raw Lumens