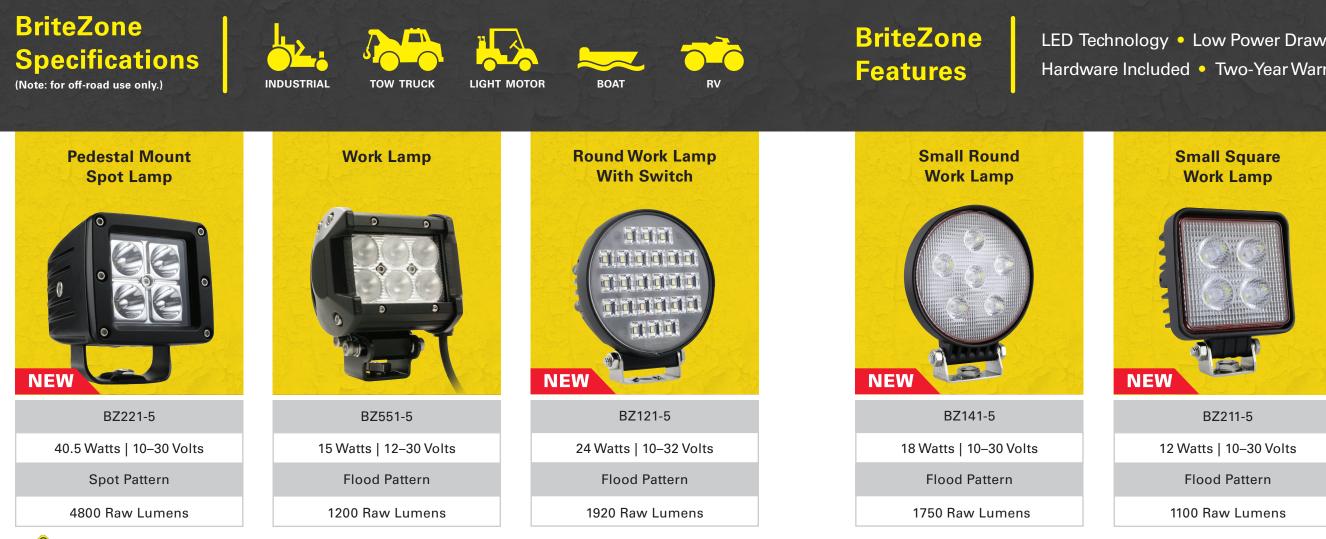

LED Technology • Low Power Draw • High Output • Easy Installation Hardware Included • Two-Year Warranty • EMI Protection

BZ331-5

9 Watts | 10–30 Volts

Flood Pattern

880 Raw Lumens