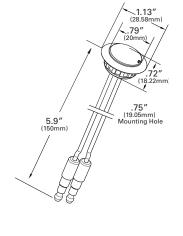

## Mounting Recommendations:

Lamp mounts into 2.3 mm to 6.0 mm thick panels 19.05 mm mounting hole is required

| Part Number | Operating Voltage | Amperage    | Interchange     |
|-------------|-------------------|-------------|-----------------|
| 60824       | 12V               | .05 A @ 14V | Maxxima M09300G |