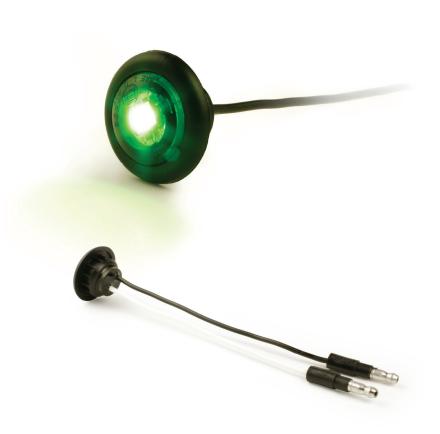

## Green MicroNova® Dot LED Indicator Lamp

**Data Sheet** 

## Advance technology is now a "Go."

- Durable one-piece LED lamp
- No mounting hardwire required
- Hardwired with .180 standard UBS plug connectors for maximum performance