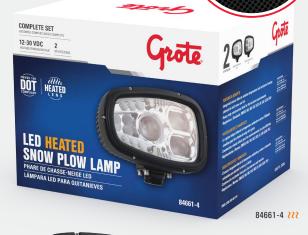

## LED HEATED SNOW PLOW LAMPS ???

**BUILT FOR THE HARSHEST ENVIRONMENTS** 

Grote's new LED heated snow plow lamps feature an integrated sensor that activates automatically to melt away snow and ice from the lamp's surface.

DOT and FMVSS certifications, along with our 2-year warranty, provide peace of mind when using these high-end lamps in extreme conditions.

Additional features include 12–30 VDC operation and a DT series connector harness. Our newly designed retail packaging acts as an attractive and informative sales tool.

## PART # DESCRIPTION

| 84661-4 | Heated Lens High/Low Beam Head Light, Right & Left-Hand Kit |
|---------|-------------------------------------------------------------|
| 84631-5 | Heated Lens High/Low Beam Head Light, Left Hand             |
| 84641-5 | Heated Lens High/Low Beam Head Light, Right Hand            |