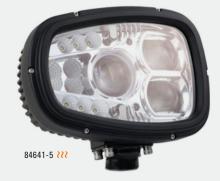

## PART # DESCRIPTION

| 84661-4 | Heated Lens High/Low Beam Head Light, Right & Left-Hand Kit |
|---------|-------------------------------------------------------------|
| 84631-5 | Heated Lens High/Low Beam Head Light, Left Hand             |
| 84641-5 | Heated Lens High/Low Beam Head Light, Right Hand            |