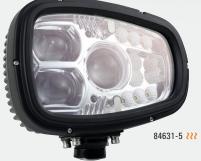

## PART # DESCRIPTION

| 84661-4 | Heated Lens High/Low Beam Head Light, Right & Left-Hand Kit |
|---------|-------------------------------------------------------------|
| 84631-5 | Heated Lens High/Low Beam Head Light, Left Hand             |
| 84641-5 | Heated Lens High/Low Beam Head Light, Right Hand            |