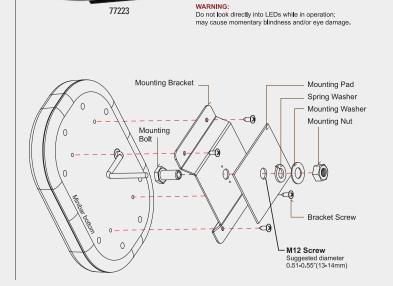

### **SINGLE-BOLT MOUNT BRACKET (77223)**

FOR MORE INFORMATION ON LED LIGHTING **VISIT OUR WEBSITE AT GROTE.COM GROTE'S GOT IT!** 