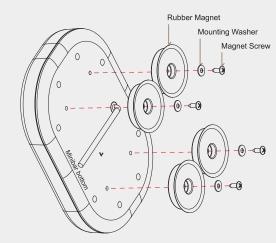

#### **MAGNET MOUNT (77803)**

Flash Pattern butto on/off button

WARNING:

It is not recommended to use magnetically mounted warning devices on vehicles in motion. Usage is at the sole risk and responsibility of the user.