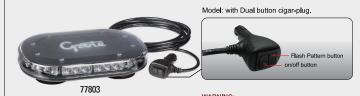

## **MAGNET MOUNT (77803)**

It is not recommended to use magnetically mounted warning devices on vehicles in motion. Usage is at the sole risk and responsibility of the user.

FOR MORE INFORMATION ON LED LIGHTING VISIT OUR WEBSITE AT GROTE.COM