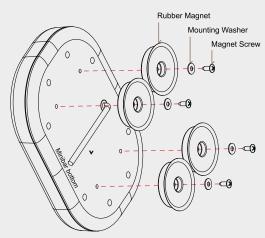

## **MAGNET MOUNT (77803)**

It is not recommended to use magnetically mounted warning devices on vehicles in motion. Usage is at the sole risk and responsibility of the user.

FOR MORE INFORMATION ON LED LIGHTING VISIT OUR WEBSITE AT GROTE.COM