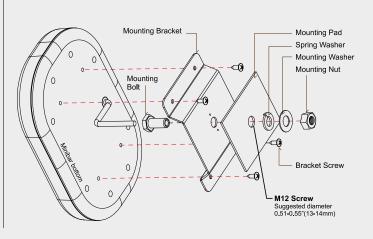

## **SINGLE-BOLT MOUNT BRACKET (77223)**

Do not look directly into LEDs while in operation; may cause momentary blindness and/or eye damage.