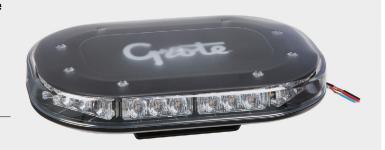

## COMPACT MINI BAR Ultra-low Profile Available in Single-Bolt Mount & Magnet Mount

## **FEATURES & BENEFITS**

- 22 customer selectable flash patterns via external pattern select wire on permanent models
- Ultra-low profile reduces drag and friction
- Magnetic mounted product come complete with a cigarette plug for on/off function and 22 user selectable flash patterns
- Can be used in various applications such as pick-up trucks, cars or heavy duty vehicles.