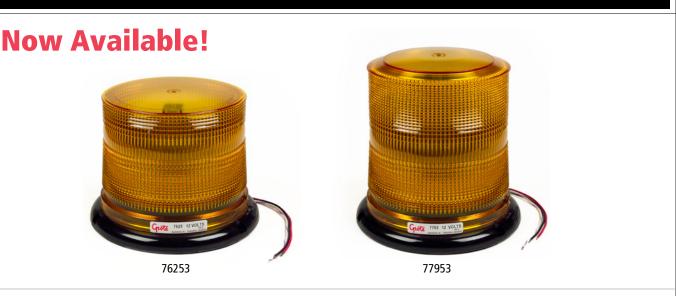

#### PRODUCT FEATURES AND BENEFITS

- SAE J845 Class I
- Amber only
- 18 total flash patterns
- Polycarbonate base
- Permanent mount
- 12 and 24 VDC
- Low Dome Dimensions: 5<sup>5</sup>/<sub>16</sub>" (H) x 6<sup>7</sup>/<sub>16</sub>" (Dia)
- High Dome Dimensions:  $6^{13}/_{16}$ " (H) x  $6^{7}/_{16}$ " (Dia)

| Part # | Light Source | Description                     | Voltage | Mounting        |
|--------|--------------|---------------------------------|---------|-----------------|
| 76253  | LED          | LED Amber Strobe, Low Dome 12V  | 12V     | Permanent Mount |
| 76263  | LED          | LED Amber Strobe, Low Dome 24V  | 24V     | Permanent Mount |
| 77953  | LED          | LED Amber Strobe, High Dome 12V | 12V     | Permanent Mount |
| 77963  | LED          | LED Amber Strobe, High Dome 24V | 24V     | Permanent Mount |