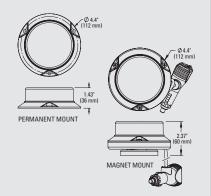

#### **FEATURES & BENEFITS**

- 12 customer selectable flash patterns in either of two phases, plus steady-on
- S-Link<sup>™</sup> 2.0 System allows for flash pattern synchronization with up to ten other S-Link compatible units (for hardwire models only)
- Polycarbonate lens and base (Ultrasonic welded); Polarity protected
- Three-hole, permanent mount and magnet mount with pattern select aux. plug

| PART # | DESCRIPTION                          | MOUNT     | COLOR                 |
|--------|--------------------------------------|-----------|-----------------------|
| 79243  | LED MINI BEACON, CLASS I             | PERMANENT | AMBER W/ AMBER LENS   |
| 79240  | LED MINI BEACON, CLASS I             | PERMANENT | AMBER W/ CLEAR LENS   |
| 79241  | LED MINI BEACON, CLASS I             | PERMANENT | ○ WHITE W/ CLEAR LENS |
| 79253  | LED MINI BEACON, CLASS I             | MAGNET    | AMBER W/ AMBER LENS   |
| 79250  | LED MINI BEACON, CLASS I             | MAGNET    | AMBER W/ CLEAR LENS   |
| 79251  | LED MINI BEACON, CLASS I             | MAGNET    | ○ WHITE W/ CLEAR LENS |
| 93605  | MOUNTING BRACKET FOR LED MINI BEACON |           |                       |