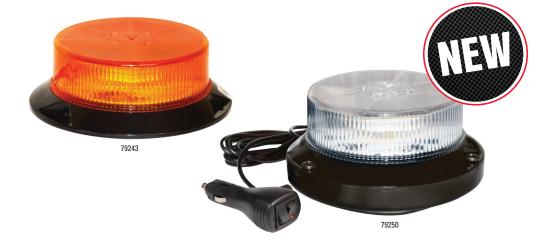

| PART # | DESCRIPTION                          | MOUNT     | COLOR                 |
|--------|--------------------------------------|-----------|-----------------------|
| 79243  | LED MINI BEACON, CLASS I             | PERMANENT | AMBER W/ AMBER LENS   |
| 79240  | LED MINI BEACON, CLASS I             | PERMANENT | AMBER W/ CLEAR LENS   |
| 79241  | LED MINI BEACON, CLASS I             | PERMANENT | ○ WHITE W/ CLEAR LENS |
| 79253  | LED MINI BEACON, CLASS I             | MAGNET    | AMBER W/ AMBER LENS   |
| 79250  | LED MINI BEACON, CLASS I             | MAGNET    | AMBER W/ CLEAR LENS   |
| 79251  | LED MINI BEACON, CLASS I             | MAGNET    | ○ WHITE W/ CLEAR LENS |
| 93605  | MOUNTING BRACKET FOR LED MINI BEACON |           |                       |