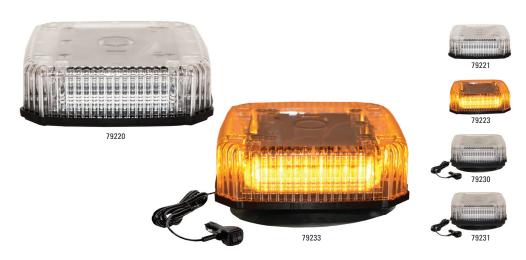

| PART #          | DESCRIPTION                         | COLOR   | LENS COLOR | PACK SIZE |
|-----------------|-------------------------------------|---------|------------|-----------|
| PERMANENT MOUNT |                                     |         |            |           |
| 79220           | SQUARE LED MINIBAR, PERMANENT MOUNT | AMBER   | ○ CLEAR    | 1         |
| 79221           | SQUARE LED MINIBAR, PERMANENT MOUNT | ○ WHITE | ○ CLEAR    | 1         |
| 79223           | SQUARE LED MINIBAR, PERMANENT MOUNT | AMBER   | AMBER      | 1         |
| VACUUM MOUNT    |                                     |         |            |           |
| 79230           | SQUARE LED MINIBAR, VACUUM MOUNT    | AMBER   | O CLEAR    | 1         |
| 79231           | SQUARE LED MINIBAR, VACUUM MOUNT    | ○ WHITE | ○ CLEAR    | 1         |
| 79233           | SQUARE LED MINIBAR, VACUUM MOUNT    | AMBER   | AMBER      | 1         |
|                 |                                     |         |            |           |