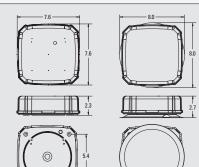

BASE MATERIAL: 33% GLASS FILLED NYLON LENS MATERIAL: POLYCARBONATE

DIMENSIONS: 2.3" x 7.6" x 7.6" WARRANTY: 5 YEARS

PERMANENT MOUNT

MAGNET/VACUUM MOUNT

S-LINK™ CAPABLE

S-Link System is a proprietary technology that will allow similar S-Link products to be synchronized. This would allow for a user to define the flash patterns on multiple devices for a customized, tailored look on a vehicle.