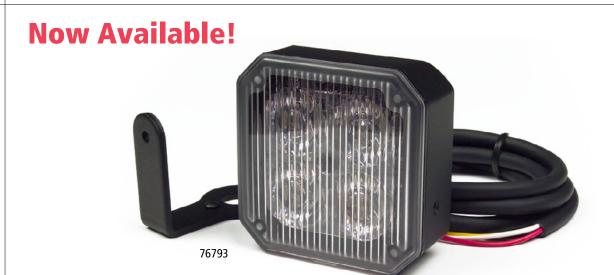

## **PRODUCT DETAILS**

This compact auxiliary LED Strobe Lamp comprises 4 - 1 watt LEDs, provides up to 100,000 hours of operation. Units are synchronizable with selectable flash pattern configurations.

The waterproof and rugged construction withstands the demands of today's tough work environments and is ideal for both internal and external use. The aluminum base includes an adjustable bracket to mount anywhere. LED technology provides for maximum light output, low power draw and reduced on-going maintenance costs.

| Part # | Colour | Voltage | Amps | Flash Patterns |
|--------|--------|---------|------|----------------|
| 76792  | Red    | 11-30   | 0.27 | 19             |
| 76795  | Blue   | 11-30   | 0.27 | 19             |
| 76793  | Amber  | 11-30   | 0.27 | 19             |