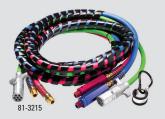

#### GROTE'S ULTRALINK™ 3-IN-1 POWER CORD

& AIR ASSEMBLIES feature rugged straight rubber air line hoses and Grote's crush-resistant ULTRALINK™ Power Cords.