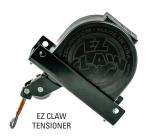

# 81-2335 EZ CLAW VERSA MOUNT KIT

| INCLUDES  | DESCRIPTION                   | QUANTITY |
|-----------|-------------------------------|----------|
| 81-2300-U | EZ CLAW TENSIONER UNIT – 25LB | 1 EA     |
| 81-2302VM | EZ CLAW BRACKET VERSA-MOUNT   | 1 EA     |
| 81-2306   | EZ CLAW SLING                 | 1 EA     |

# 81-2336 EZ CLAW FLANGE MOUNT KIT

| INCLUDES  | DESCRIPTION                   | QUANTITY |
|-----------|-------------------------------|----------|
| 81-2300-U | EZ CLAW TENSIONER UNIT - 25LB | 1 EA     |
| 81-2301   | EZ CLAW BRACKET- FLANGE       | 1 EA     |
| 81-2306   | EZ CLAW SLING                 | 1 EA     |

# 81-2337 EZ CLAW VERSA MOUNT KIT FOR HYDRAULICS

| INCLUDES  | DESCRIPTION                 | QUANTITY |
|-----------|-----------------------------|----------|
| 81-2305   | HYDRAULIC TENSIONER – 40LB  | 1 EA     |
| 81-2302VM | EZ CLAW BRACKET VERSA-MOUNT | 1 EA     |
| 81-2306   | EZ CLAW SLING               | 2 EA     |