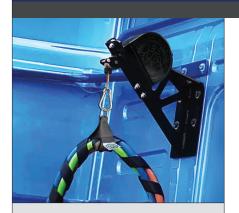

### RUGGED, LIGHTWEIGHT, AND BUILT TO LAST

The EZ Claw® System is the premier automatic suspension system for protecting power cords, airlines, and hydraulic hoses.

Easy to install, the system is designed to prevent chaffing, crimping, and unplanned disconnects for the life of your truck. Connect and protect your 3-in-1 assemblies and hydraulic hoses with ease, while preventing the costly maintenance and downtime that can come with unreliable suspension springs.

## **CHOOSE THE KIT THAT'S RIGHT FOR YOU...**