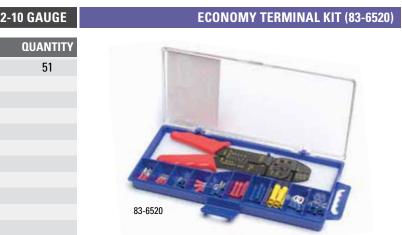

| PART #  | KIT CONTENTS                     |
|---------|----------------------------------|
| 83-2102 | 22-16 Ring #6 (6)                |
| 83-2104 | 22-16 Ring #10 (4)               |
| 83-2303 | 16-14 Ring #6 (6)                |
| 83-2304 | 16-14 Ring #10 (2)               |
| 83-2504 | 12-10 Ring #10 (1)               |
| 83-2180 | 22-16 Butt Splice (2)            |
| 83-2380 | 16-14 Butt Splice (1)            |
| 83-2391 | 16-14 Male disconnect .250 (2)   |
| 83-2387 | 16-14 Female disconnect .250 (2) |
| 83-2334 | 16-14 Spade #8 (4)               |
| 83-6510 | 4-way crimp tool: 8 - 1/2" (1)   |

Kit also includes 6" long nose pliers, Voltage tester, Slotted screw driver (-), Phillips screw driver (+), Electrical tape UL 30'

|         |                                   | 2 |
|---------|-----------------------------------|---|
| PART #  | KIT CONTENTS                      |   |
| 84-2180 | 22-16 Butt Connectors (5)         |   |
| 84-2380 | 16-14 Butt Connectors (5)         |   |
| 84-2580 | 12-10 Butt Connectors (5)         |   |
| 84-2303 | 16-14 Ring Terminals (5)          |   |
| 84-2104 | 22-16 Ring Terminals (5)          |   |
| 84-2304 | 16-14 Ring Terminals (5)          |   |
| 84-2191 | 22-16 Male Quick Disconnect (5)   |   |
| 84-2391 | 16-14 Male Quick Disconnect (5)   |   |
| 84-2187 | 22-16 Female Quick Disconnect (5) |   |
| 84-2387 | 16-14 Female Quick Disconnect (5) |   |
| 83-6510 | Wire Terminal Crimper (1)         |   |
|         |                                   |   |