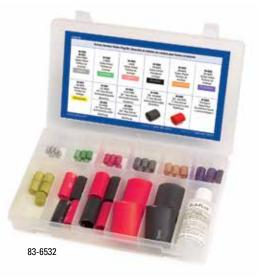

## • Kit contains 48 pieces of heat shrink tubing, solder slugs and flux

- Ideal kit for any repair garage, mechanic or installer
- Provide superior protection from corrosion
- Improves electrical connection by filling in any contact irregularities
- Color coded to industry standards
- Solder slugs melting temperature rating 182°C (361°F)

| PART #  | KIT CONTENTS                                   |
|---------|------------------------------------------------|
| 83-6532 | Solder Slug 4 GA – Gray (5)                    |
|         | Solder Slug 2 GA – Green (5)                   |
|         | Solder Slug 1 GA – Pink (5)                    |
|         | Solder Slug 1/0 GA – Black (5)                 |
|         | Solder Slug 2/0 GA – Orange (5)                |
|         | Solder Slug 3/0 GA – Purple (5)                |
|         | Solder Slug 4/0 GA – Yellow (5)                |
|         | ELA-Flux, 2 oz. Bottle (1)                     |
|         | 3/4" Dual Wall Shrink Tubing 1.5", Black (2)   |
|         | 3/4" Dual Wall Shrink Tubing 1.5", Red (2)     |
|         | 1" Dual Wall Shrink Tubing 1.5", Black (2)     |
|         | 1" Dual Wall Shrink Tubing 1.5", Red (2)       |
|         | 1 1/2" Dual Wall Shrink Tubing 1.5", Black (2) |
|         | 1 1/2" Dual Wall Shrink Tubing 1.5", Red (2)   |
|         |                                                |