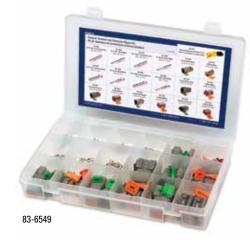

#### **DEUTSCH TERMINAL & CONNECTOR**

#### **ASSORTMENT KIT**

- Perfect assortment kit for any repair or service technician or installer • Includes 98 pieces of the most popular Deutsch, DT Series terminals and housings
- 20-16, 18-16 and 16-14 gauge terminals; 2, 3, 4, 6 and 8 way plugs/receptacles & wedge locks
- Crimping and removal tools also available
- 12 compartment resealable plastic box with re-order chart on the inside cover

#### 83-6549