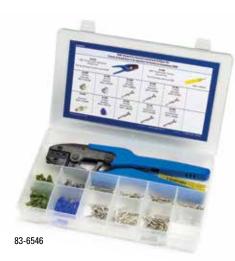

#### **TERMINAL & CONNECTOR INSTALLATION & REPAIR KIT** WEATHER PACK

- 185 male and female weather pack OEM terminals, cable seals and plugs
- Includes an OEM ratchet style crimping tool and extractor tool
- for a complete repair and installation kit
- Sturdy plastic container keeps connectors in one convenient location
- Easy to use reference re-order chart included

83-6546

terminals, terminal crimping tool, primary wire, cable ties, shrink tubing and nylon wire clamps, glass & ATO emergency fuses and a fuse puller, battery brush and miniature screwdrivers

83-6550

• 37 pieces; 2 miniature screwdrivers, electrical pliers & circuit tester, Assorted wire terminals and a heavy duty terminal crimping tool