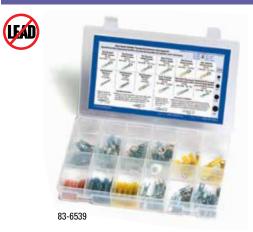

## 22-10 GAUGE ASSORTMENT KIT

- Includes the most popular polyolefin heat shrinkable crimp splices and terminals; 22-18, 16-14 and 12-10 gauges
- Includes rings, butts, spades and quick disconnects
- 12-compartment plastic box with re-order chart on the inside cover

| PART #  | KIT CONTENTS                                                                                                            | QUANTITY |
|---------|-------------------------------------------------------------------------------------------------------------------------|----------|
| 83-6503 | Butt Connectors (40)<br>Ring Terminals (50)<br>Spade Terminals (10)<br>Male Disconnects (10)<br>Female Disconnects (10) | 120      |
|         |                                                                                                                         |          |
| PART #  | KIT CONTENTS                                                                                                            | QUANTITY |