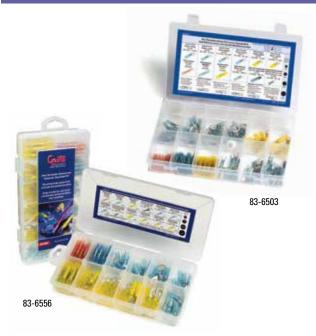

#### **ASSORTMENT KIT**

- Perfect assortment kit for any repair or service technician or installer • Includes 98 pieces of the most popular Deutsch, DT Series terminals and housings
- 20-16, 18-16 and 16-14 gauge terminals; 2, 3, 4, 6 and 8 way plugs/receptacles & wedge locks
- Crimping and removal tools also available
- 12 compartment resealable plastic box with re-order chart on the inside cover

## WEATHER PACK

- Kit Includes 250 assorted pieces; assorted 22-14 GA terminals; 1, 2 and 4 cavity nylon housings and 22-18 & 16-14 GA cable seals
- Sturdy plastic container keeps all the connectors in one convenient location
- Easy to use reference re-order chart included
- Use Grote OEM crimping tool 84-9449 and extractor tool 84-9450
- for superior connection and repair. Tools sold separately