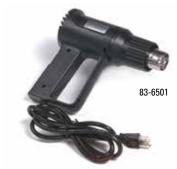

#### **ELECTRICAL TERMINATION AND REPAIR KIT**

- KIT INCLUDES Flameless Heat Gun (OEM approved)
- 83-6509 Cable Tie Tension and Cutter Tool, 18-50 lbs 83-6515 Heavy Duty Rotary Cable Stripper/Slitter
- 83-6512 Heavy Duty Wire Stripper, Cutter, 22-10 gauge
- 83-6511 22-10 Gauge "Ratchet Style" Terminal Crimping Tool