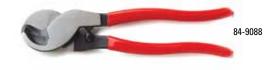

WIRE AND CABLE INSTALLATION AND REPAIR KIT

**KIT INCLUDES** 84-9088 9" Heavy Duty Cable Cutter (up to 2/0 GA) 83-6509 Cable Tie Tension and Cutter Tool, 18-50 lbs Heavy Duty Rotary Cable Stripper/Slitter 83-6515 83-6512 Heavy Duty Wire Stripper, Cutter, 22-10 gauge 83-6511 22-10 Gauge "Ratchet Style" Terminal Crimping Tool