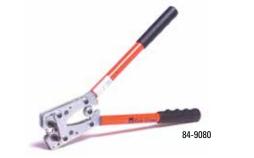

## HEAVY DUTY WIRE STRIPPER, CUTTER & CRIMPING TOOL 26-10 GAUGE

- Crimps insulated & non-insulated terminals 22-10 Gauge
- Self-adjusting wire stripper for 26-10 Gauge wire
- Built in cutter
- Makes a clean cut and crimp without damaging the conductor
- Cushion grip for comfort
- Adjustable stopper for a clean strip every time
- 8" long