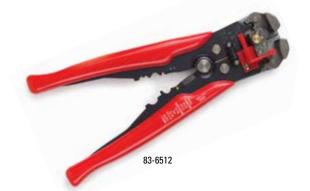

## HEAVY DUTY WIRE STRIPPER, CUTTER & CRIMPING TOOL 26-10 GAUGE

- Crimps insulated & non-insulated terminals 22-10 Gauge
- Self-adjusting wire stripper for 26-10 Gauge wire
- Built in cutter
- Makes a clean cut and crimp without damaging the conductor
- Cushion grip for comfort
- Adjustable stopper for a clean strip every time
- 8" long