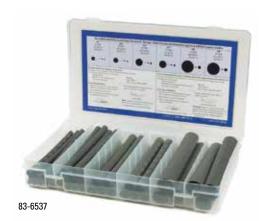

#### **3:1 SHRINK RATIO**

- 50, 6" black flexible Dual Wall heat shrink pieces
- 6 compartment resealable box
- Re-order chart on inside cover

| PART #  | FEATURES | SIZE  | QUANTITY |
|---------|----------|-------|----------|
| 83-6537 | 84-4015  | 1/8"  | 12       |
|         | 84-4016  | 3/16" | 12       |
|         | 84-4017  | 1/4"  | 12       |
|         | 84-4018  | 3/8"  | 6        |
|         | 84-4019  | 1/2"  | 6        |
|         | 84-4020  | 3/4"  | 2        |