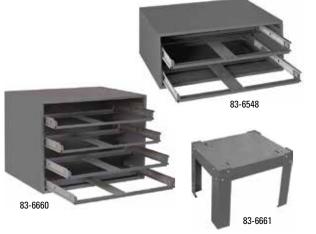

#### 83-6547

- Heavy duty storage racks are perfect for any garage or service vehicle
- Accommodates up to 4 large storage trays (83-6660)
- Prime cold rolled steel with a durable gray powder coat finish
- Does not include storage trays (above)
- 83-6548: 15 3/4" deep x 8 1/8" high x 20" wide; 20 lbs • 83-6660: 15 3/4" deep x 15" high x 20" wide; 30 lbs

#### PART # DESCRIPTION 83-6548 Easy Glide Slide Rack, 2 Trays 83-6660 Easy Glide Slide Rack, 4 Trays Base for Large Slide Rack 83-6661

83-6657

SCAN TO VIEW THE FULL LIBRARY OF FLEET TRAY OFFERINGS FROM GROT

LARGE STORAGE TRAY

83-6547

HEAT SHRINK TERMINAL CRIMPING TOOL