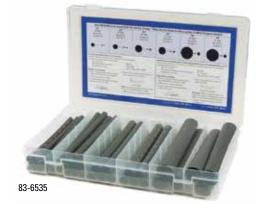

#### **4:1 SHRINK RATIO**

- 40, 6" black Dual Wall heat shrink pieces
- 6 compartment resealable box
- Re-order chart on inside cover

| PART #  | FEATURES | SIZE         | QUANTITY |
|---------|----------|--------------|----------|
| 83-6535 | 84-5006  | 1/16"- 3/16" | 12       |
|         | 84-5007  | 3/16"- 1/4"  | 12       |
|         | 84-5008  | 1/4"- 3/8"   | 10       |
|         | 84-5009  | 1/2"- 5/8"   | 6        |