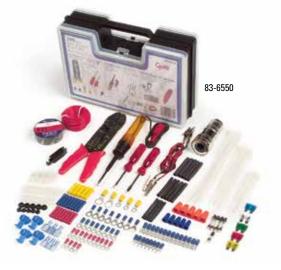

83-6546

terminals, terminal crimping tool, primary wire, cable ties, shrink tubing and nylon wire clamps, glass & ATO emergency fuses and a fuse puller, battery brush and miniature screwdrivers

83-6550

• 37 pieces; 2 miniature screwdrivers, electrical pliers & circuit tester, Assorted wire terminals and a heavy duty terminal crimping tool