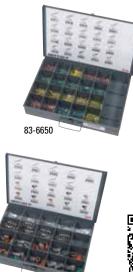

| PART #  | DESCRIPTION                                  | PIECES |
|---------|----------------------------------------------|--------|
| 83-6650 | Heat-Shrink Term Fleet Tray Assortment       | 245    |
| 83-6651 | Crimp, Solder & Seal Fleet Tray Assortment   | 130    |
| 83-6652 | Solder & Seal Fleet Tray Assortment          | 130    |
| 83-6653 | Copper Lug Fleet Tray Assortment             | 145    |
| 83-6654 | Tin-Plated Copper Lug Fleet Tray Assortment  | 145    |
| 83-6655 | Cable Tie Fleet Tray Assortment              | 525    |
| 83-6656 | Heat Shrink Tubing Fleet Tray Assortment     | 88     |
| 83-6657 | Deutsch Terminal Fleet Tray Assortment       | 189    |
| 83-6658 | Insulated Rubber Clamp Fleet Tray Assortment | 64     |
| 83-6659 | Fuse & Circuit Breaker Fleet Tray Assortment | 553    |

#### PART # DESCRIPTION 83-6548 Easy Glide Slide Rack, 2 Trays 83-6660 Easy Glide Slide Rack, 4 Trays Base for Large Slide Rack 83-6661

83-6657

SCAN TO VIEW THE FULL LIBRARY OF FLEET TRAY OFFERINGS FROM GROT