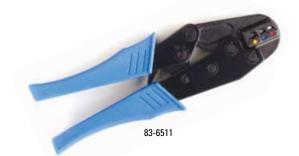

## **HEAVY DUTY NYLON & PVC CRIMPING TOOL**

## 22-10 GAUGE

- Crimps 22-10 gauge PVC, Nylon and uninsulated terminals
- Sure grip vinyl handles for safety
- Ratchet style with safety release
- Ergonomic handle for ease of use

83-6511