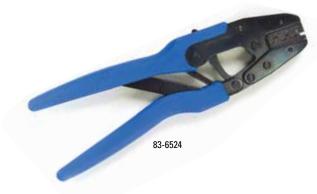

## 22-10 GAUGE

- Crimps heat shrink and crimp solder and seal terminals and connectors 22-10 Gauge
- Ratchet style is easy to use and provides a superior crimp
- Makes a clean crimp without damaging the conductor
- Ergonomic design for comfort • 10" long
- 83-6524