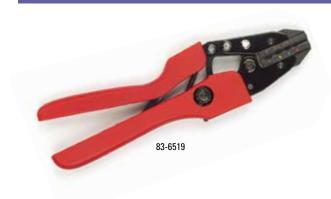

## **RATCHET STYLE, 22-8 GAUGE**

- Ratchet style tool properly crimps Heat Shrink and Crimp Solder & Seal Terminals
- Specially designed die ensures a clean crimp that protects the Heat Shrink jacket from over-crimping
- 22-8 gauge is the largest crimp range industry wide
- Ergonomic design for easy use; a must have for any mechanic, installer or repair professional

83-6519