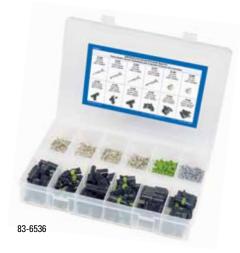

## WEATHER PACK

- Kit Includes 250 assorted pieces; assorted 22-14 GA terminals; 1, 2 and 4 cavity nylon housings and 22-18 & 16-14 GA cable seals
- Sturdy plastic container keeps all the connectors in one convenient location
- Easy to use reference re-order chart included
- Use Grote OEM crimping tool 84-9449 and extractor tool 84-9450
- for superior connection and repair. Tools sold separately

#### 83-6536