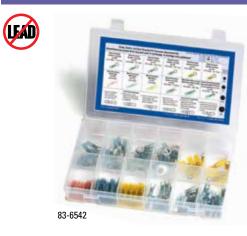

## 22-10 GAUGE ASSORTMENT KIT

- Includes the most popular heat shrink crimp, solder and seal terminals and connectors
- Includes rings, butts, spades and quick disconnects
- 22-18, 16-14 and 12-10 gauges

and connectors

on the inside cover

PART #

83-6539

• 22-18, 16-14 and 12-10 gauges

• 12 compartment plastic box with re-order chart on the inside cover

• Includes the most popular heat shrink solder and seal terminals

• 12 compartment resealable plastic box with re-order chart

• Includes rings, butts, spades and quick disconnects

**KIT CONTENTS** 

Butt Connectors (40)

Spade Terminals (10)

Male Disconnects .250" (10)

Female Disconnects .250" (10)

Ring Terminals (50)

| PART #  | KIT CONTENTS            | QUANTITY |
|---------|-------------------------|----------|
| FANI#   | KIT GUNTENTS            | QUANTITY |
| 83-6542 | Butt Connectors (40)    | 120      |
|         | Ring Terminals (50)     |          |
|         | Spade Terminals (10)    |          |
|         | Male Disconnects (10)   |          |
|         | Female Disconnects (10) |          |