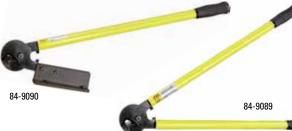

#### 84-9082 Hand Held

- 84-9085 Bench Mount
- 84-9084 Replacement Dies & Hardware (for 84-9082)
- Inexpensive, simple crimping tool
- Use with hammer or vise
- Crimps 8- 4/0 gauge connectors
- · Spring loaded pin locks in "up" position for loading connector and cable
- Pin is then released to hold connector securely during crimping
- 6 month limited warranty

| CONNECTOR CABLE RANGE | PART #  |
|-----------------------|---------|
| 8-4/0 GA              | 84-9087 |

## • Portable, self igniting, multi function heat tool; 7 1/2" long

- Cordless & flameless; OEM approved
- Comes with an attachable heat deflector, cooling tray and replacement orifice
- The wide nozzle has a high output long life catalyst
- Ready to use in 15 seconds; adjustable heat settings
- Gas container capacity: 20 ml
- Recommended butane: Triple Refined
- Continuous Operating Temperature: 250°C to 500°C (480°F to 930°F)
- Maximum Temperature Rating: 750°C (1400°F)