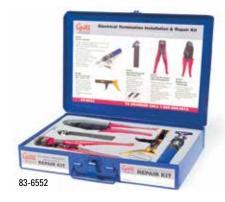

#### ELECTRICAL CONNECTION, WIRE AND CABLE

- Comes with quality cutting, stripping and crimping tools needed to properly repair or install electrical connections
- Electrical repair kit comes in a sturdy metal steel case with a comfort fit foam insert to protect your tools
- Economical and easy access tool kit is perfect for emergency repair and can be stored in a tool chest or under the driver seat
- Is a 'must have' for any mechanic, installer or service professional
- Use the right tool for the right job!

83-6508

#### **ELECTRICAL TERMINATION AND REPAIR KIT**

- KIT INCLUDES Flameless Heat Gun (OEM approved)
- 83-6509 Cable Tie Tension and Cutter Tool, 18-50 lbs 83-6515 Heavy Duty Rotary Cable Stripper/Slitter
- 83-6512 Heavy Duty Wire Stripper, Cutter, 22-10 gauge
- 83-6511 22-10 Gauge "Ratchet Style" Terminal Crimping Tool