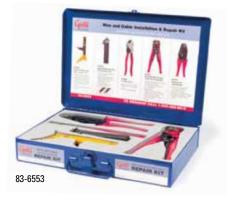

WIRE AND CABLE INSTALLATION AND REPAIR KIT

**KIT INCLUDES** 84-9088 9" Heavy Duty Cable Cutter (up to 2/0 GA) 83-6509 Cable Tie Tension and Cutter Tool, 18-50 lbs Heavy Duty Rotary Cable Stripper/Slitter 83-6515 83-6512 Heavy Duty Wire Stripper, Cutter, 22-10 gauge 83-6511 22-10 Gauge "Ratchet Style" Terminal Crimping Tool