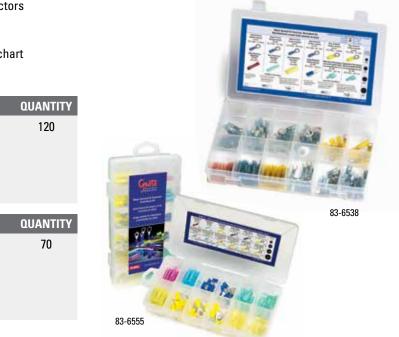

## 22-10 GAUGE ASSORTMENT KITS

- Includes the most popular Nylon terminals and connectors
- Includes rings, butts, spades and quick disconnects
- 22-16, 16-14 and 12-10 gauges
- 12-compartment resealable plastic box with re-order chart on the inside cover

| PART #  | KIT CONTENTS                                                                                                                        |
|---------|-------------------------------------------------------------------------------------------------------------------------------------|
| 83-6538 | Butt Connectors (40)<br>Ring Terminals (50)<br>Spade Terminals (10)<br>Male Disconnects .250" (10)<br>Female Disconnects .250" (10) |
| PART #  | KIT CONTENTS                                                                                                                        |
| 92.6555 | Butt Connectors (24)                                                                                                                |

| PARI#   | KII GUNTENIS                  |
|---------|-------------------------------|
| 83-6555 | Butt Connectors (24)          |
|         | Ring Terminals (26)           |
|         | Male Disconnects .250" (10)   |
|         | Female Disconnects .250" (10) |
|         | * Includes Hang Tab           |
|         |                               |