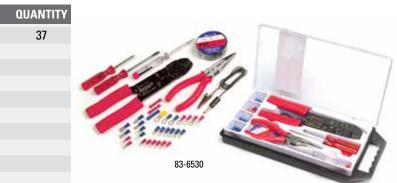

83-6546

terminals, terminal crimping tool, primary wire, cable ties, shrink tubing and nylon wire clamps, glass & ATO emergency fuses and a fuse puller, battery brush and miniature screwdrivers

83-6550

• 37 pieces; 2 miniature screwdrivers, electrical pliers & circuit tester, Assorted wire terminals and a heavy duty terminal crimping tool

#### 22-10 GAUGE

ALL PURPOSE TERMINAL KIT (83-6530)