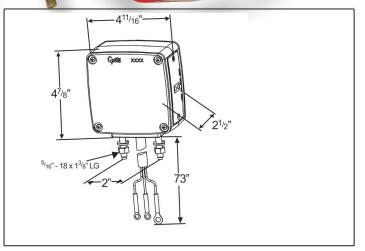

## Hi Count LED Double Face Pedestal Lamp Product Data Sheet

April 2007

- Attractive multiple diode design
- 2 Stud mounting bolts
- Right hand and Left hand options with sidemarkers

## **Product Features and Benefits:**

- Not Lens Replaceable
- 25 diodes on each side (red and amber) and 2 in the side marker postion
- 3 wire harness for power supply

## G5530/G5540

Material: Polycarbonate, Die Cast housing Finish: Red/Amber Operating Voltage/Amp Draw: 12V/.775(I)/.038 (P2/T)

| Part Number | Catalog Pg # | Market | Light Source | <b>Operating Voltage</b> | <b>Current Draw</b> | Interchange |
|-------------|--------------|--------|--------------|--------------------------|---------------------|-------------|
| G5530       | NA           | LH     | LED          | 12V                      | .775/.185           |             |
| G5540       | NA           | RH     | LED          | 12V                      | .775/.185           |             |