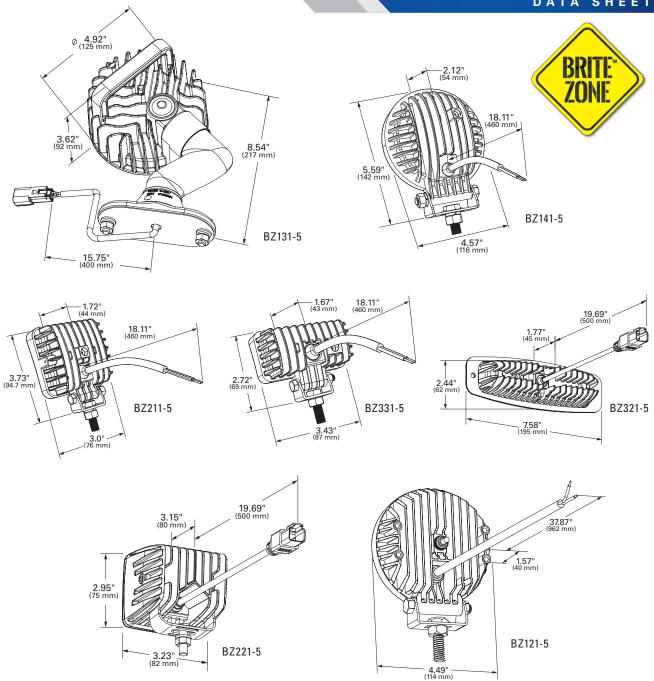

#### MATERIALS

LENS: Polycarbonate HOUSING: Die-Cast Aluminum BRACKET: Stainless Steel

| PART NUMBER | DESCRIPTION                  | PATTERN | POWER CONSUMPTION | RAW LUMENS | VOLTS         |
|-------------|------------------------------|---------|-------------------|------------|---------------|
| BZ121-5     | ROUND WORK LAMP WITH SWITCH  | FLOOD   | 24 WATTS          | 1920       | 10 – 32 VOLTS |
| BZ131-5     | SWIVEL HEAD LAMP WITH SWITCH | FLOOD   | 27 WATTS          | 4000       | 10 – 30 VOLTS |
| BZ141-5     | SMALL ROUND WORK LAMP        | FLOOD   | 18 WATTS          | 1750       | 10 - 30 VOLTS |
| BZ211-5     | SMALL SQUARE WORK LAMP       | FLOOD   | 12 WATTS          | 1100       | 10 – 30 VOLTS |
| BZ221-5     | PEDESTAL MOUNT SPOT LED      | SPOT    | 40.5 WATTS        | 4800       | 10 – 30 VOLTS |
| BZ321-5     | RECESS MOUNT LED WORK LAMP   | FLOOD   | 25.7 WATTS        | 2400       | 10 – 30 VOLTS |
| BZ331-5     | SMALL RECTANGULAR WORK LAMP  | FLOOD   | 9 WATTS           | 880        | 10 - 30 VOLTS |