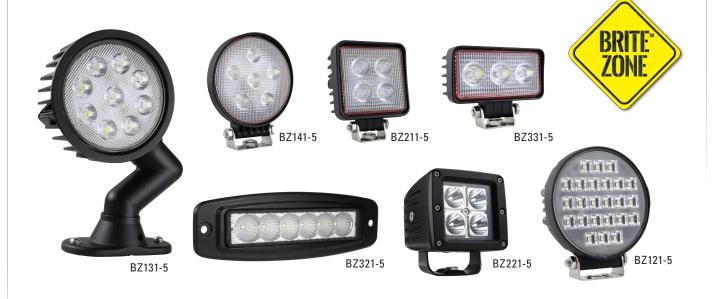

#### MATERIALS

LENS: Polycarbonate HOUSING: Die-Cast Aluminum BRACKET: Stainless Steel

| PART NUMBER | DESCRIPTION                  | PATTERN | POWER CONSUMPTION | RAW LUMENS | VOLTS         |
|-------------|------------------------------|---------|-------------------|------------|---------------|
| BZ121-5     | ROUND WORK LAMP WITH SWITCH  | FLOOD   | 24 WATTS          | 1920       | 10 – 32 VOLTS |
| BZ131-5     | SWIVEL HEAD LAMP WITH SWITCH | FLOOD   | 27 WATTS          | 4000       | 10 – 30 VOLTS |
| BZ141-5     | SMALL ROUND WORK LAMP        | FLOOD   | 18 WATTS          | 1750       | 10 - 30 VOLTS |
| BZ211-5     | SMALL SQUARE WORK LAMP       | FLOOD   | 12 WATTS          | 1100       | 10 – 30 VOLTS |
| BZ221-5     | PEDESTAL MOUNT SPOT LED      | SPOT    | 40.5 WATTS        | 4800       | 10 – 30 VOLTS |
| BZ321-5     | RECESS MOUNT LED WORK LAMP   | FLOOD   | 25.7 WATTS        | 2400       | 10 – 30 VOLTS |
| BZ331-5     | SMALL RECTANGULAR WORK LAMP  | FLOOD   | 9 WATTS           | 880        | 10 - 30 VOLTS |