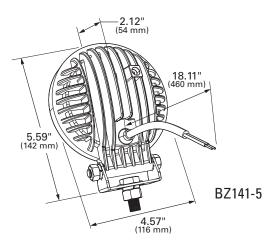

#### LIGHT OUTPUT

Flood Pattern with Cool White Color

| PART NUMBER | DESCRIPTION                  | VOLTAGE | RAW LUMENS | VOLTS      | CONNECTION TYPE |
|-------------|------------------------------|---------|------------|------------|-----------------|
| BZ101-5     | ROUND WORK LAMP              | 16 W    | 1600       | 9 - 32  V  | BLUNT CUT       |
| BZ111-5     | SMALL ROUND WORK LAMP        | 14 W    | 1240       | 12 – 36 V  | BLUNT CUT       |
| BZ121-5     | ROUND WORK LAMP WITH SWITCH  | 24 W    | 1920       | 10 - 32  V | BLUNT CUT       |
| BZ131-5     | SWIVEL HEAD LAMP WITH SWITCH | 27 W    | 4000       | 10 – 30 V  | DEUTSCH         |
| BZ141-5     | SMALL ROUND WORK LAMP        | 18 W    | 1750       | 10 - 30  V | BLUNT CUT       |