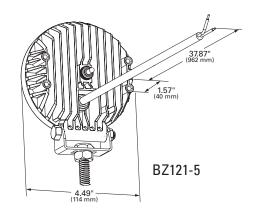

#### LIGHT OUTPUT

Flood Pattern with Cool White Color

| PART NUMBER | DESCRIPTION                  | VOLTAGE | RAW LUMENS | VOLTS      | CONNECTION TYPE |
|-------------|------------------------------|---------|------------|------------|-----------------|
| BZ101-5     | ROUND WORK LAMP              | 16 W    | 1600       | 9 - 32  V  | BLUNT CUT       |
| BZ111-5     | SMALL ROUND WORK LAMP        | 14 W    | 1240       | 12 – 36 V  | BLUNT CUT       |
| BZ121-5     | ROUND WORK LAMP WITH SWITCH  | 24 W    | 1920       | 10 - 32  V | BLUNT CUT       |
| BZ131-5     | SWIVEL HEAD LAMP WITH SWITCH | 27 W    | 4000       | 10 – 30 V  | DEUTSCH         |
| BZ141-5     | SMALL ROUND WORK LAMP        | 18 W    | 1750       | 10 - 30  V | BLUNT CUT       |