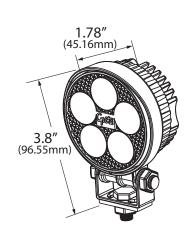

#### LIGHT OUTPUT

Flood Pattern with Cool White Color

| PART NUMBER | DESCRIPTION                  | VOLTAGE | RAW LUMENS | VOLTS      | CONNECTION TYPE |
|-------------|------------------------------|---------|------------|------------|-----------------|
| BZ101-5     | ROUND WORK LAMP              | 16 W    | 1600       | 9 - 32  V  | BLUNT CUT       |
| BZ111-5     | SMALL ROUND WORK LAMP        | 14 W    | 1240       | 12 – 36 V  | BLUNT CUT       |
| BZ121-5     | ROUND WORK LAMP WITH SWITCH  | 24 W    | 1920       | 10 - 32  V | BLUNT CUT       |
| BZ131-5     | SWIVEL HEAD LAMP WITH SWITCH | 27 W    | 4000       | 10 – 30 V  | DEUTSCH         |
| BZ141-5     | SMALL ROUND WORK LAMP        | 18 W    | 1750       | 10 - 30  V | BLUNT CUT       |

# **BRITEZONE**<sup>TM</sup> **WORK LAMPS**

DATA SHEET

BZ111-5