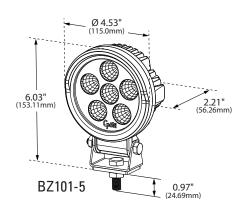

#### LIGHT OUTPUT

Flood Pattern with Cool White Color

| PART NUMBER | DESCRIPTION                  | VOLTAGE | RAW LUMENS | VOLTS      | CONNECTION TYPE |
|-------------|------------------------------|---------|------------|------------|-----------------|
| BZ101-5     | ROUND WORK LAMP              | 16 W    | 1600       | 9 - 32  V  | BLUNT CUT       |
| BZ111-5     | SMALL ROUND WORK LAMP        | 14 W    | 1240       | 12 – 36 V  | BLUNT CUT       |
| BZ121-5     | ROUND WORK LAMP WITH SWITCH  | 24 W    | 1920       | 10 - 32  V | BLUNT CUT       |
| BZ131-5     | SWIVEL HEAD LAMP WITH SWITCH | 27 W    | 4000       | 10 – 30 V  | DEUTSCH         |
| BZ141-5     | SMALL ROUND WORK LAMP        | 18 W    | 1750       | 10 - 30  V | BLUNT CUT       |