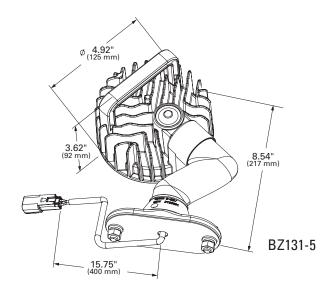

#### LIGHT OUTPUT

Flood Pattern with Cool White Color

| PART NUMBER | DESCRIPTION                  | VOLTAGE | RAW LUMENS | VOLTS      | CONNECTION TYPE |
|-------------|------------------------------|---------|------------|------------|-----------------|
| BZ101-5     | ROUND WORK LAMP              | 16 W    | 1600       | 9 - 32  V  | BLUNT CUT       |
| BZ111-5     | SMALL ROUND WORK LAMP        | 14 W    | 1240       | 12 – 36 V  | BLUNT CUT       |
| BZ121-5     | ROUND WORK LAMP WITH SWITCH  | 24 W    | 1920       | 10 - 32  V | BLUNT CUT       |
| BZ131-5     | SWIVEL HEAD LAMP WITH SWITCH | 27 W    | 4000       | 10 – 30 V  | DEUTSCH         |
| BZ141-5     | SMALL ROUND WORK LAMP        | 18 W    | 1750       | 10 - 30  V | BLUNT CUT       |