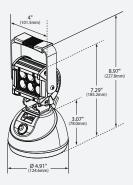

### MATERIALS:

LENS: POLYCARBONATE
HOUSING: DIE-CAST ALUMINUM LAMP
WITH POLYMER BASE
BRACKET: STAINLESS STEEL
LIGHT OUTPUT:

FLOOD PATTERN WITH COOL WHITE COLOR