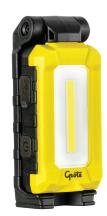

## BRITEZONE™ HANDHELD WORK LAMPS

**FROM GROTE** 

FLOOD BEAM PATTERN

RETAIL

MAGNETIC MOUNT

## RAIN OR SHINE...DAY OR NIGHT...

Grote's affordable new LED lamps are designed to work when you need them. No excuses.

BZ431-5

### MATERIALS:

LENS: POLYCARBONATE
HOUSING: DIE-CAST ALUMINUM LAMP
WITH POLYMER BASE
BRACKET: STAINLESS STEEL
LIGHT OUTPUT:

FLOOD PATTERN WITH COOL WHITE COLOR