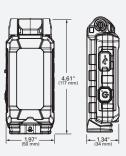

| PART #  | DESCRIPTION                   | LEDS | POWER<br>CONSUMPTION | RAW<br>LUMENS | VOLTS   | CHARGE<br>TIME | RUN<br>TIME |
|---------|-------------------------------|------|----------------------|---------------|---------|----------------|-------------|
| BZ501-5 | GO ANYWHERE LED WORK LAMP     | 6    | 12 WATTS             | 1100          | 12 VDC  | 10 HOURS       | 5 HOURS     |
| BZ421-5 | BATTERY-POWERED LED WORK LAMP | 9    | 12 WATTS             | 2160          | 12 VDC  | 3.5 HOURS      | 3 HOURS     |
| BZ531-5 | TWINBEAM POCKET WORKLIGHT     |      | 3W Spot / 7W Flood   | 700/330       | 3.7 VDC | 4 HOURS        | 4 HOURS     |
| BZ431-5 | RECHARGEABLE POCKET LIGHT     |      | 3W Spot / 6W Flood   | 680/250       | 3.7 VDC | 2.5 HOURS      | 3 HOURS     |