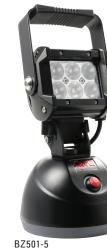

| PART #  | DESCRIPTION                   | LEDS | POWER<br>CONSUMPTION | RAW<br>LUMENS | VOLTS   | CHARGE<br>TIME | RUN<br>TIME |
|---------|-------------------------------|------|----------------------|---------------|---------|----------------|-------------|
| BZ501-5 | GO ANYWHERE LED WORK LAMP     | 6    | 12 WATTS             | 1100          | 12 VDC  | 10 HOURS       | 5 HOURS     |
| BZ421-5 | BATTERY-POWERED LED WORK LAMP | 9    | 12 WATTS             | 2160          | 12 VDC  | 3.5 HOURS      | 3 HOURS     |
| BZ531-5 | TWINBEAM POCKET WORKLIGHT     |      | 3W Spot / 7W Flood   | 700/330       | 3.7 VDC | 4 HOURS        | 4 HOURS     |
| BZ431-5 | RECHARGEABLE POCKET LIGHT     |      | 3W Spot / 6W Flood   | 680/250       | 3.7 VDC | 2.5 HOURS      | 3 HOURS     |