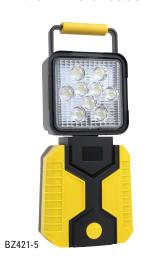

| PART #  | DESCRIPTION                   | LEDS | POWER<br>CONSUMPTION | RAW<br>LUMENS | VOLTS   | CHARGE<br>TIME | RUN<br>TIME |
|---------|-------------------------------|------|----------------------|---------------|---------|----------------|-------------|
| BZ501-5 | GO ANYWHERE LED WORK LAMP     | 6    | 12 WATTS             | 1100          | 12 VDC  | 10 HOURS       | 5 HOURS     |
| BZ421-5 | BATTERY-POWERED LED WORK LAMP | 9    | 12 WATTS             | 2160          | 12 VDC  | 3.5 HOURS      | 3 HOURS     |
| BZ531-5 | TWINBEAM POCKET WORKLIGHT     |      | 3W Spot / 7W Flood   | 700/330       | 3.7 VDC | 4 HOURS        | 4 HOURS     |
| BZ431-5 | RECHARGEABLE POCKET LIGHT     |      | 3W Spot / 6W Flood   | 680/250       | 3.7 VDC | 2.5 HOURS      | 3 HOURS     |