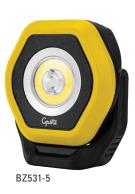

| PART #  | DESCRIPTION                   | LEDS | POWER<br>CONSUMPTION | RAW<br>LUMENS | VOLTS   | CHARGE<br>TIME | RUN<br>TIME |
|---------|-------------------------------|------|----------------------|---------------|---------|----------------|-------------|
| BZ501-5 | GO ANYWHERE LED WORK LAMP     | 6    | 12 WATTS             | 1100          | 12 VDC  | 10 HOURS       | 5 HOURS     |
| BZ421-5 | BATTERY-POWERED LED WORK LAMP | 9    | 12 WATTS             | 2160          | 12 VDC  | 3.5 HOURS      | 3 HOURS     |
| BZ531-5 | TWINBEAM POCKET WORKLIGHT     |      | 3W Spot / 7W Flood   | 700/330       | 3.7 VDC | 4 HOURS        | 4 HOURS     |
| BZ431-5 | RECHARGEABLE POCKET LIGHT     |      | 3W Spot / 6W Flood   | 680/250       | 3.7 VDC | 2.5 HOURS      | 3 HOURS     |