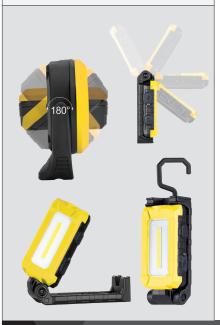

## **FEATURES & BENEFITS**

- Chargers are provided with all lamps. Go Anywhere LED Work Lamps come with wall and car chargers. EZ Grip LED Work Lamps come with a wall charger.
- The magnetic polymer base allows you to secure the lamp to most metal surfaces.
- The rugged, durable construction and LED power of BriteZone lamps far outshine halogen to get the job done without breaking the bank.
- Boating. Mowing. Off-roading. For working or playing until long after the sun goes down, you need a lamp that's as tough and tireless as you are.
- Grote's BriteZone family has an LED lamp for any application—even tow trucks, garbage trucks, and forklifts.
- With the addition of BZ531-5 and BZ431-5, Grote's Britezone family of portable work lamps is now more compact, lightweight, and versatile than ever before.

| PART #  | DESCRIPTION                   | LEDS | POWER<br>CONSUMPTION | RAW<br>LUMENS | VOLTS   | CHARGE<br>TIME | RUN<br>TIME |
|---------|-------------------------------|------|----------------------|---------------|---------|----------------|-------------|
| BZ501-5 | GO ANYWHERE LED WORK LAMP     | 6    | 12 WATTS             | 1100          | 12 VDC  | 10 HOURS       | 5 HOURS     |
| BZ421-5 | BATTERY-POWERED LED WORK LAMP | 9    | 12 WATTS             | 2160          | 12 VDC  | 3.5 HOURS      | 3 HOURS     |
| BZ531-5 | TWINBEAM POCKET WORKLIGHT     |      | 3W Spot / 7W Flood   | 700/330       | 3.7 VDC | 4 HOURS        | 4 HOURS     |
| BZ431-5 | RECHARGEABLE POCKET LIGHT     |      | 3W Spot / 6W Flood   | 680/250       | 3.7 VDC | 2.5 HOURS      | 3 HOURS     |