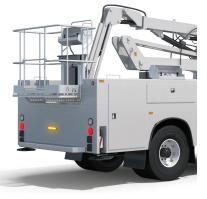

01-6684-A1 Male Pin: Rearsill to S/T/T to Jumper to Lamp Y Adapter 01-6684-A2 Female Pin: Rearsill to S/T/T to Jumper to Lamp Y Adapter 67006 Hardshell to Male Pin Adapter

01-6648-94 Male Bullets to Male Pin Jumper, 12" 01-6681-S6 Male Bullets to Male Pin Jumper, 30" 01-6648-92 Male Bullets to Male Pin Jumper, 96" 01-6682-J5 Male Bullets to Male Pin Jumper, 144"

#### **COMPACT** SURFACE MOUNT

HARDWIRED TO MALE BULLETS

78462 Compact Auxiliary Stop & Strobe Lamp

78462-3 Compact Auxiliary Stop & Strobe Lamp bulk pack

#### **TRAILER LAMP** PLACEMENT OPTIONS OPTION



1 Lamp at Bottom Position D

2 Lamps at Bottom Positions C & E

2 Lamps at Top and 1 at Bottom Positions A, B, & D

2 Lamps at Top and 2 at Bottom Positions A, B, C & E



#### EASY TO INSTALL ON TRAILERS AND TRUCK BODIES



#### **JUMPERS**

Plug into adapter and Aux Strobe & Stop lamp 01-6613-T1 24" 01-6624-E6 36" 66133 52 01-6623-85 90" 01-6685-C1 124' 01-6685-C2 148" 66450 235"

#### **ADAPTERS**

Plug into Stop/Tail/Turn, rearsill, to a jumper 01-6686-L9 Hardshell 01-6684-A1 Male Pin 01-6684-A2 Female Pin







HARD SHELL MALE PIN PL3 (FEMALE PIN)





FOR MORE INFORMATION **VISIT OUR WEBSITE. GROTE.COM**