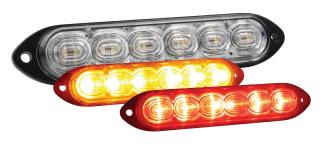

# GROTE COMPACT AUXILIARY STROBE & STOP LAMPS

SURFACE MOUNT

#### **COMPACT** SURFACE MOUNT

HARDWIRED TO MALE BULLETS

78462 Compact Auxiliary Stop & Strobe Lamp

78462-3 Compact Auxiliary Stop & Strobe Lamp bulk pack