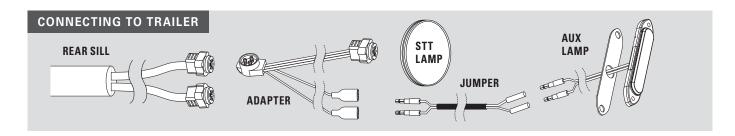

#### **WIRING OPTIONS** JUMPERS AND ADAPTERS

01-6686-L9 Hardshell; Rearsill to S/T/T to Jumper to Lamp Y Adapter 01-6684-A1 Male Pin: Rearsill to S/T/T to Jumper to Lamp Y Adapter 01-6684-A2 Female Pin: Rearsill to S/T/T to Jumper to Lamp Y Adapter 67006 Hardshell to Male Pin Adapter

#### **JUMPERS**

Plug into adapter and Aux Strobe & Stop lamp 01-6613-T1 24" 01-6624-E6 36" 66133 52 01-6623-85 90" 01-6685-C1 124' 01-6685-C2 148" 66450 235"

#### **ADAPTERS**

Plug into Stop/Tail/Turn, rearsill, to a jumper 01-6686-L9 Hardshell 01-6684-A1 Male Pin 01-6684-A2 Female Pin

HARD SHELL MALE PIN PL3 (FEMALE PIN)

FOR MORE INFORMATION **VISIT OUR WEBSITE. GROTE.COM** 