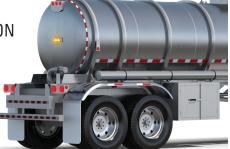

#### **6 INCH OVAL**

**BRACKET OR GROMMET MOUNT** 

79212 6" Oval Auxiliary Stop & Strobe Lamp

79212-3 6" Oval Auxiliary Stop & Strobe Lamp bulk pack EASY TO **INSTALL ON** TANKER TRAILERS