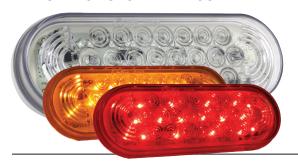

## GROTE 6 INCH OVAL STROBE & STOP LAMPS

**BRACKET OR GROMMET MOUNT** 

#### **6 INCH OVAL**

**BRACKET OR GROMMET MOUNT** 

79212 6" Oval Auxiliary Stop & Strobe Lamp

79212-3 6" Oval Auxiliary Stop & Strobe Lamp bulk pack EASY TO **INSTALL ON** TANKER TRAILERS