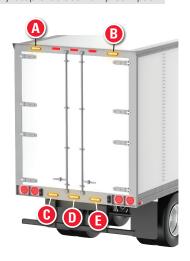

#### **TRAILER LAMP** PLACEMENT OPTIONS OPTION

1 Lamp at Bottom Position D

2 Lamps at Bottom Positions C & E

2 Lamps at Top and 1 at Bottom Positions A, B, & D

2 Lamps at Top and 2 at Bottom Positions A, B, C & E