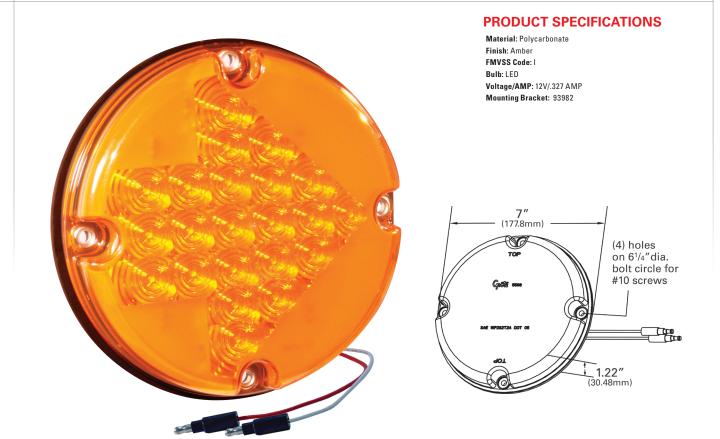

## 7" Arrow Lens LED Lamp

Data Sheet

## The best way to make sure you are pointed in the right direction

- Large arrow pattern makes it easier for road traffic to identify turning vehicles
- Hardwired with .180 Slim-line UBS Male Terminals for easy harness installation
- Surface mount for easy installation
- Encapsulated circuit board for corrosion and vibration resistance, increasing life of the lamp
- Meets requirements for Front, (> 100 mm from head lamp) and Rear Turn
- Meets FMVSS 108 Front and Rear Turn requirements
- Auxiliary for Mid-Turn and/or Wide Turn indications

| .327 AMP |
|----------|
|          |
|          |

2600 Lanier Drive, Madison, Indiana U.S.A. 47250-0550 U.S. **800.628.0809** Canada **800.268.5612** Europe **+49 9962/20008-0** Mexico **011 (52) 81-8262-4400** 