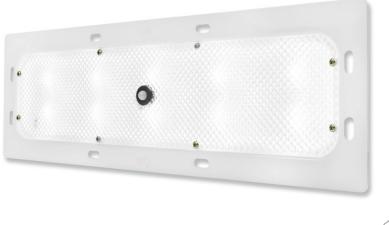

## LED WhiteLight<sup>™</sup> Rectangular Dome Lamp w/Motion Sensor

**Product Information Sheet** 

Passive infrared sensor switch is specially designed to detect human body infrared signature within 10 feet; eliminating the need for additional switches

## PRODUCT FEATURES AND BENEFITS

- Motion sensor technology is designed to eliminate a switch
- Encapsulant potting for total circuit board protection
- Robust, one-piece, aluminum housing and rugged polycarbonate lens
- Built-in, automatic thermal protection device
- Self-resetting internal cut-off switch to protect against excessive current
- Operating temperatures -40° to +122°F
- Q current is less than 2ma for constant motion sensing