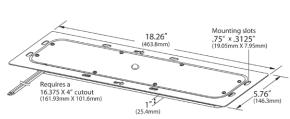

## PRODUCT SPECIFICATIONS

MATERIAL: ALUMINUM/POLYCARBONATE GASKET: WHITE POLYETHYLENE FOAM VOLTAGE AMP: 9V - 13V / 1.75A AT 12V

| Part Number | Market        | Light Source | Operating Voltage | Amperage   | Interchange |
|-------------|---------------|--------------|-------------------|------------|-------------|
| 61F61       | Truck/Trailer | LEDs         | 9V-13V            | 12V@ 1.75A | NA          |