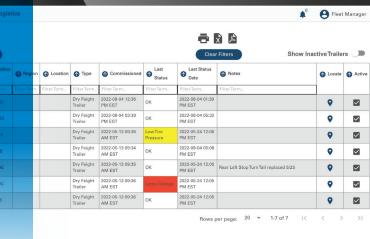

### FLEET MANAGEMENT

The 4SEE web interface puts the data you need for fleet management in a clean, modern interface. You can view, update and report on the data being received through the cellular connection. In addition, 4SEE by Grote provides APIs for partner data sharing so you can integrate the data into's your existing services. And, we have you covered for security by encrypting all data outside of the J1939 communications.

- Ability to offer insights as needed; Real-time alerts, scheduled reporting, or on-demand/ad hoc.
- Ability to view 3rd party data in one platform
- Multi-purpose app; built for drivers, maintenance, and installers.
- Over 100 unique data points available at anytime via alerts and reporting.