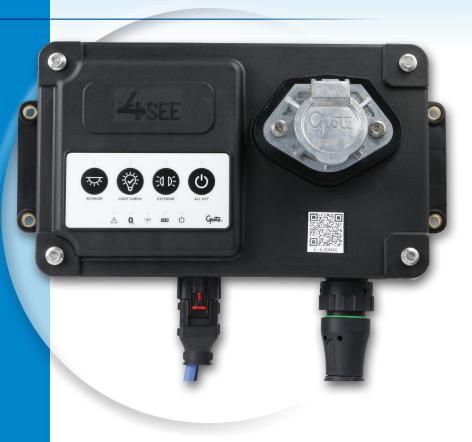

## 4SEE INSIGHT SMART NOSE BOX

You want to be able to see all that is happening with your trailer, and 4SEE Insight puts you in the driver's seat by combining all tractor power inputs into a high voltage power supply that's prewired for easy installation. It's designed for connectivity, so you can interface with it through both cellular and Bluetooth connections. Information recorded by the nose box is sent to the cloud as well as the driver app. In addition, it has internal memory provided by an SD card to act as a "black-box" safety feature.

And it's not only ready for today's technology but also for future industry advances in telematics, smart sensors, and even connectivity upgrades, with 5G-ready connections.

You can rely on 4SEE Insight even in the toughest conditions. Rated at IPx9K, this nose box is weatherproof, heat resistant, and chemical resistant. And because you need insight into your trailers even when they are not connected to the tractor or shore power, a high-capacity internal battery allows for status pings any time you need it.

- 2 plug-and-play connections for simple installation
- QR code for easy pairing to the mobile app
- J1939-compliant communication
- Multiple functions in one box: nose box, timer, telematics
- Easy and sturdy connections with over-molded Molex MX 150 connectors
- Battery allows for daily status pings even when untethered
- SD data storage to act as a data recording device
- No need to open the box except for battery replacement about every 5 years