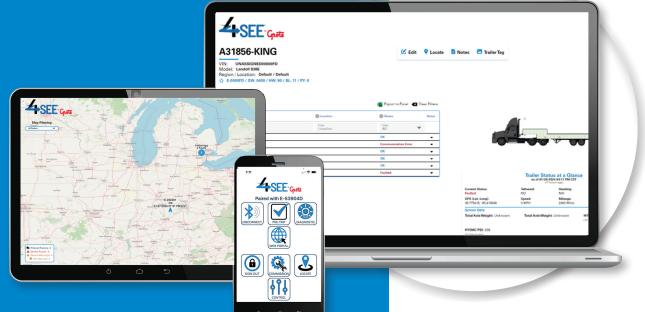

## 4SEE INSIGHTS AT YOUR FINGERTIPS

#### DRIVERS

The 4SEE app is specifically designed to provide your drivers access to all the data from the trailer when and where they need it. To improve safety, it will notify them if a component on the system has an alert or event that needs to be addressed to keep the trailer on the road and keep drivers safe.

### FLEET MANAGEMENT

The 4SEE web interface puts the data you need for fleet management in a clean, modern interface. You can view, update and report on the data being received through the cellular connection. In addition, 4SEE by Grote provides APIs for partner data sharing so you can integrate the data into's your existing services. And, we have you covered for security by encrypting all data outside of the J1939 communications.

- Ability to offer insights as needed; Real-time alerts, scheduled reporting, or on-demand/ad hoc.
- Ability to view 3rd party data in one platform
- Multi-purpose app; built for drivers, maintenance, and installers.
- Over 100 unique data points available at anytime via alerts and reporting.