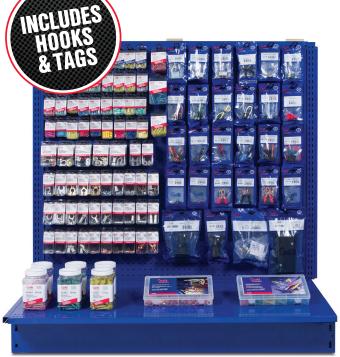

## DISPLAY THE PRODUCTS YOUR CUSTOMERS NEED TO REPAIR AND MAINTAIN ELECTRICAL AND POWER DELIVERY SYSTEMS WITH THIS COMPACT PLAN-O-GRAM FROM GROTE

Grote's plan-o-grams help you utilize your showroom's merchandising space efficiently, to help maximize your sales potential! This displays compactly offers your customers the critical repair products that they need. Terminals and connections, sockets, switches and battery products are all included.

#### 01065-8 INCLUDES THE MOST POPULAR:

- Heat Shrink Butt Connector Jars
- PVC and Nylon Terminals & Connectors
- Battery Connectors
- Trailer Connectors
- Switches
- Disconnects
- Sockets
- Junction Boxes

**109 SKUs, 238 TOTAL UNITS** Designed to fit on a 4' wide x 5' tall (standard gondola), but can be installed in any similar merchandising space.