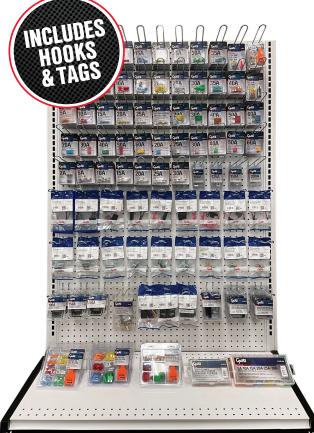

#### 88 SKUs, 339 TOTAL UNITS

Designed to fit on a 3' Wide x 5' Tall (standard gondola end-cap, or similar space).