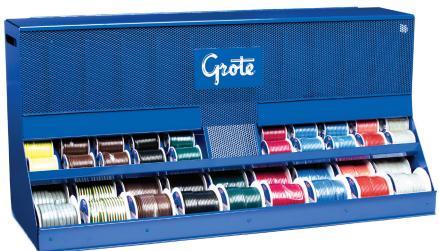

# 01065-16 PRIMARY WIRE INVENTORY DISPENSER

### CONNECT APROTECT

SHIPS COMPLETE WITH 123 OF THE MOST POPULAR PRIMARY WIRE ROLLS IN THE INDUSTRY ONLY 34" WIDE x 17" HIGH x 12" DEEP; INCLUDES 123 ROLLS OF WIRE

## THE GROTE WIRE DISPENSER PROVIDES A UNIQUE, COMPACT AND EFFECTIVE INVENTORY MANAGEMENT SOLUTION FOR SPOOLED WIRE.

A convenient heavy duty metal storage center that holds up to 123 spools of wire. Includes the most popular 12 GA to 16 GA spools of primary wire in 100' and 25' lengths in various colors. Compactly holds 7,800' of wire!

#### Features & Benefits

- Unit holds up to 123 spools of wire: 63 x 100' spools of wire and 60 x 25' spools of primary wire
- Can accommodate 12 GA–18 GA wire spools
- Ease of re-stocking through the top loading lid
- See through display provides inventory at-a-glance for immediate re-stocking
- Heavy gauge steel makes this unit rugged and very stable
- Effective use of shelf space improves revenue per square foot
- Mix-'n-match Stock the primary wire and cable you need to support your unique customers
- Wire is included, 19 SKUs, 123 rolls total