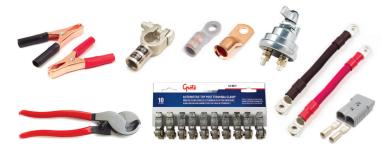

#### 01065-14 INCLUDES THE MOST POPULAR:

- Replacement Battery Connectors
- Clamps
- Charging Clips
- Boxes
- Cutting Tools
- Assortment Terminal Kits
- Disconnect Switches
- Booster Cables