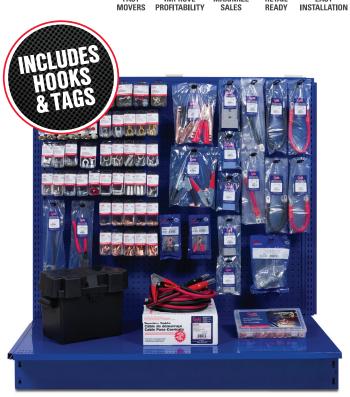

READY

61 SKUs, 117 TOTAL UNITS Designed to fit on a 4' wide x 5' tall (standard gondola), but can be installed in any similar merchandising space.