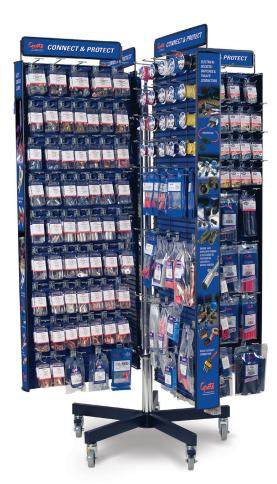

# HEAVY DUTY SPINNER RACK DISPLAY WITH OEM CONNECTORS

FROM GROTE

CONNECT APROTECT

# TAKE ADVANTAGE OF THIS GREAT HEAVY DUTY SPINNER RACK DISPLAY W/OEM CONNECTORS FROM GROTE!

Grote's 8-sided 01063 display features a mix of heavy duty focused products including popular OEM, Deutsch and Weather Pack terminals and a variety of Fuse and Circuit protection products. These products are the choice of professionals everywhere! Stock them, display them and solve your customers' needs for these necessary products!

272 SKUs, 536 TOTAL UNITS 6' tall x 4' wide