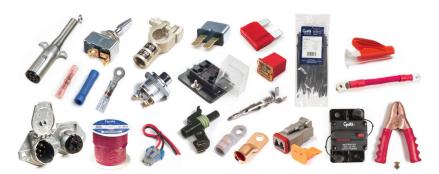

# TAKE ADVANTAGE OF THIS GREAT HEAVY DUTY SPINNER RACK DISPLAY W/OEM CONNECTORS FROM GROTE!

Grote's 8-sided 01063 display features a mix of heavy duty focused products including popular OEM, Deutsch and Weather Pack terminals and a variety of Fuse and Circuit protection products. These products are the choice of professionals everywhere! Stock them, display them and solve your customers' needs for these necessary products!

## INCLUDES PRODUCTS SIMILAR TO SPINNER RACK DISPLAY 01062:

- Cable Ties
- Primary Wire
- Battery Lugs and Hardware
- -Assorted Sockets and Switches
- Heat Shrink Tubing and Terminals
- PVC and Vinyl Electrical Terminals
- -Trailer Sockets
- Circuit Protection Products

## 01063 ALSO INCLUDES HARDER TO FIND PRODUCTS:

- OEM, Deutsch and Weather Pack Terminals and Connectors
- Circuit Protection products including Fuses, Fuse Holders & Circuit Breakers
- OEM Molded Battery Cables
- Split Loom Insertion Tools