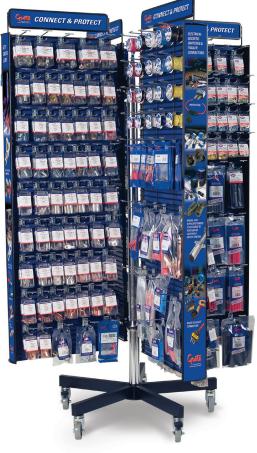

## 01062 **HEAVY DUTY SPINNER RACK DISPLAY**

FROM GROTE

## **DISPLAY THE PRODUCT MIX YOU NEED TO HIT YOUR CUSTOMER NICHE WITH THE HEAVY DUTY SPINNER RACK DISPLAY FROM GROTE!**

Your customer's need many electrical repair products, and you need selling solutions to meet that demand. Look to Grote's 8-sided **Heavy Duty** Spinner Rack display! Our 01062 display offers a popular mix of heavy duty products to support your heavy duty customers. Your customers will find everything they need to connect and protect their vehicle safety and electrical systems.

## FOR MORE INFORMATION VISIT OUR WEBSITE. **GROTE.COM**

COMPANY

CONTACT NAME

PO #

INSTALLATION

CONNEC

247 SKUs, 483 TOTAL UNITS 6' tall x 4' wide