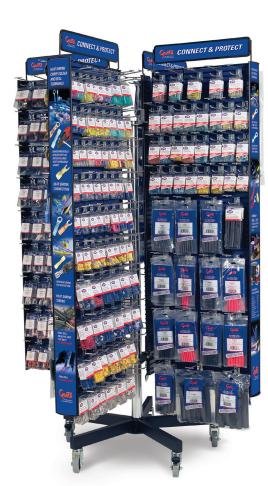

## 01061 AUTOMOTIVE SPINNER RACK DISPLAY

FROM GROTE

CONNECT APROTECT

## TAKE ADVANTAGE OF THIS GREAT AUTOMOTIVE SPINNER RACK DISPLAY OPTION FROM GROTE!

Your customer base is varied, and you need a complete selling solution to meet their demands. Look to Grote's 8-sided **Automotive** Spinner Rack display. The top-selling 01061 automotive display features products for light duty vehicles and equipment, as well as some popular heavy duty products.

RETAIL READY INS

266 SKUs, 522 TOTAL UNITS 6' tall x 4' wide