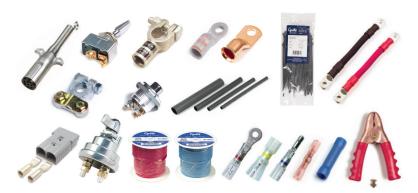

## 01061 INCLUDES THE MOST POPULAR:

- Heat Shrink, Nylon and PVC Insulated Terminals & Connectors
- Primary Wire
- Automotive, Marine, Heavy Duty Battery Clamps & Conversion Connectors
- Cable Ties
- Split Flex & Heat Shrink Tubing
- Automotive, Marine, Heavy Duty Sockets, Plugs and Adapters
- LED Toggle, Push/Pull, Rocker and Disconnect Switches
- And much more...